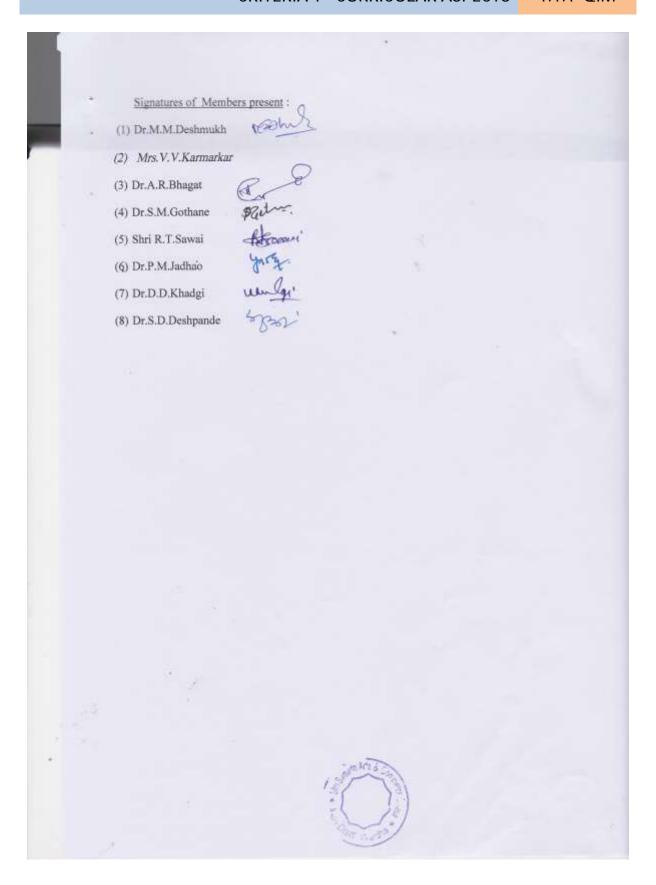

embers .

#### Subject No.5: Subjects with prior permission of the Chairman

Following subjects were discussed withprior permission of the chairman.

- (a) Dr.D.B.Malpe suggested that Head Clerk of the college Shri Devidas Sisat is retiring on 30 June 2017. The staff should organize a send off programme for him. The suggestion was unanimously accepted by all members.
- (b) Dr.D.B.malpe suggested that the subjects of Commerce program should be updated in the prospectus of the college .The Principal assured that it would done at the earliest.

As there were no other subjects for discussion, the secretary of staff council declared that the meeting has ended.

Date: 17 June 2017

Shri Y.G.Paylimode Secretary Dr.H.M.Khanzode
Profiledial
Shri Samarth Arts & Commerce
College Ashti (Dist.Wardha)



#### Notice

All members of staff council are hereby informed that a meeting of the Staff Council will be held at 12.00 noon on 01 September 2017.

# Agenda of the meeting:

- (1) Confirming minutes of the previous the previous meeting .
- (2) Review of teaching -learning process
- (3) About qualitative development of students
- (4) Subjects with prior permission of the chairman.

Date: 27 August 2017

Dr.S.P.Ghogale Secretary Dr.H.M.Khanzode

| Sr.<br>No | Name of Teacher                           | Signature |
|-----------|-------------------------------------------|-----------|
| 1         | Dr.M.M.Deshmukh, Associate Professor      | 100h2     |
| 2         | Dr.A.R.Bhagat, Associate Professor        | P.8       |
| 3         | Mrs V.V. Karmarkar , Associate Professor  |           |