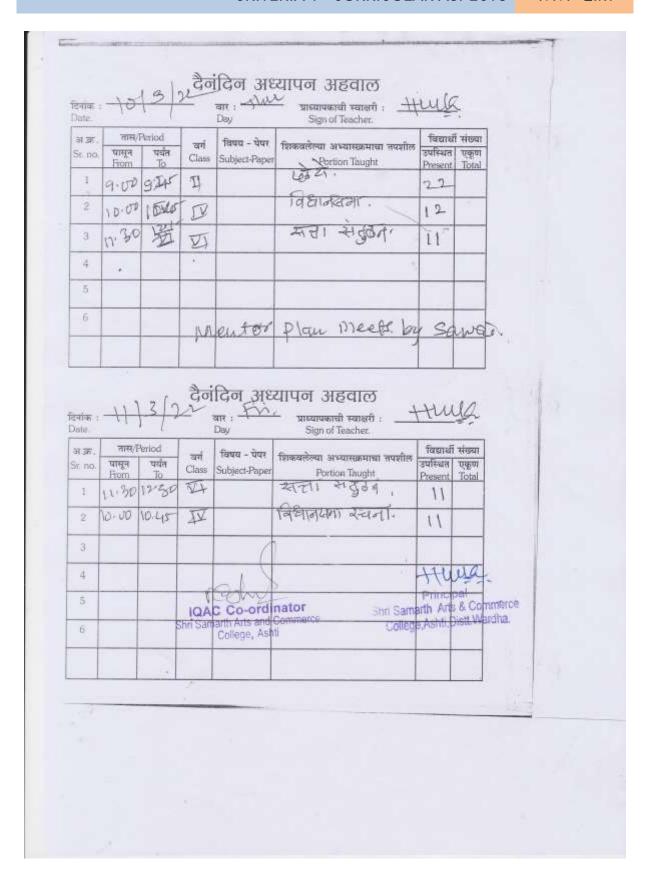

|
|     |         |     | College, Ashti Samarth Arts & Commerce College, Ashti College, Ash |

**GoTo First Index** 





|   | 34.36 .<br>Sr. 190 | श्रास/Pe               | चर्चस                     | वर्ग | fava - पेपर<br>Subject-Paper                                     | Sign of Teacher.<br>शिकवलेल्या अभ्यासक्रमाधा तपशील<br>Portion Taught | विद्यार्थी<br>उपस्थित<br>Present | ग्कृण    |                  |
|---|--------------------|------------------------|---------------------------|------|------------------------------------------------------------------|----------------------------------------------------------------------|----------------------------------|----------|------------------|
|   | 1 6                | From<br>(- 100         | TIL                       |      |                                                                  | Rights -