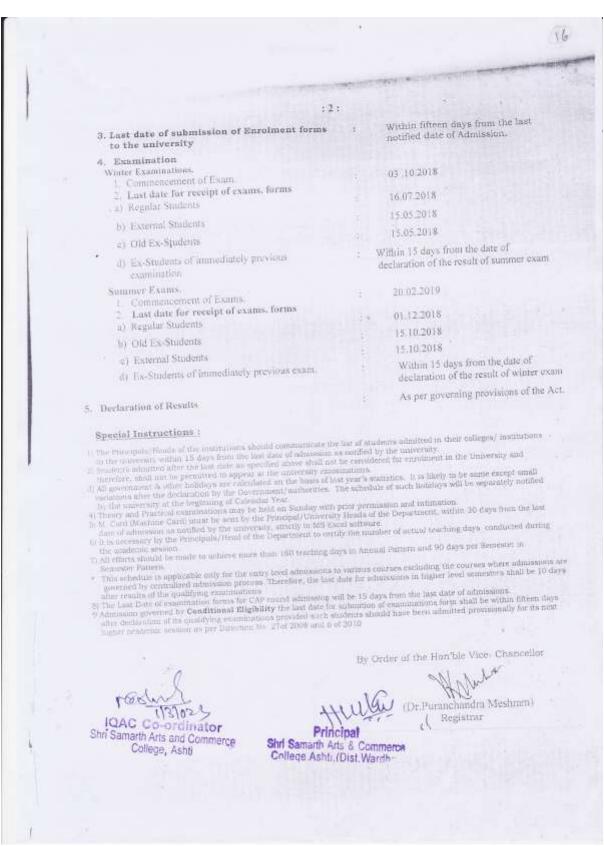

Academic Calendars of R.T.M.Nagpur University , Nagpur 2021-22 to 2017-18

21-22 RASHTRASANT TUKADOJI MAHARAJ NAGPUR UNIVERSITY, NAGPUR Anademic Section: Bushinesus Uscadegi Maturus Sugree University, Exemple Dalui Administrative Bushing, Maturus Jushia. Plade Educational Francisco, Compact Square to Ambasari, 7-Prints Recad, Suggest-440033. Date: 25th June 2021 NOTIFICATION It is notified for general information of all the University conducted/ constituent/ affiliated colleges and Post-Graduate Teaching Departments of the University that the Academic Calendar for the AT ACADEMIC CALENDAR FOR THE COURSES CONDUCTED AS PER SEMESTER PATTERN FOR 02 08 2021 to 36 11 2021 30 08 2021 to 24.12 2021 First Tenn (Odd semesters) = U.G. 31.10.2021 to 16.11.2021 10.01.2022 to 07.05.2022 10.01.2022 to 07.05.2022 First Term (Odd semesters) = P.G. Second Term (Even semesters) = U.G. Second Term (Even semesters) = P.G. 09.05.2022 to 22.06.2022 To be notified separately a) Last date of Admission (First sem) U.G & PG 20th September 2021 b) Last thre of Admission other than 1" sem. U.G & PG 20th October 2021 e) Last date for Admission with prior permission of the Vice-Chancellor Within fifteen days from the last notified date of Admission 3. Last date of submission of Enrolment forms 1. Commencement of Exam. 15" November 2021 a) Failure Students in even semesters - U.G. 13th December 2021 b) Failure Students in even semesters - P.G. 1" December 2021 r.) Regular students in odd semesters = U.G. 27# December 2021 d) Regular students in odd semesters = P.G

2. Last date for receipt of exams, forms

a) Regular students = U.G & PG

b) Old Ex-Students & External Students Ex-Students of immediately previous examination = U.G & PG

B. Summer Exams.

No. Anad. /Acud :Cale. /2021/45

session 2021-22 will be as under:

SESSION 2021-22.

Divali Holidays

Summer Vacation

to the university 4. Examination

A. Winter Examinations

1. Teems & Vacation

Z. Admissions\*

1. Commencement of Exams.

a) Failure of odd semester = U.G & P.G b) Regular Even semester = U.G

c) Regular Even semester = P.G

2. Last date for receipt of examinations forms

a) Regular Students

b) Ex-Students of immediately previous exam

el Old Ex-Students & External Students

5. Declaration of Results

William one month from the last date of admission

15" September 2021 Within 15 days from the date of declaration of the result of summer

25th April 2022