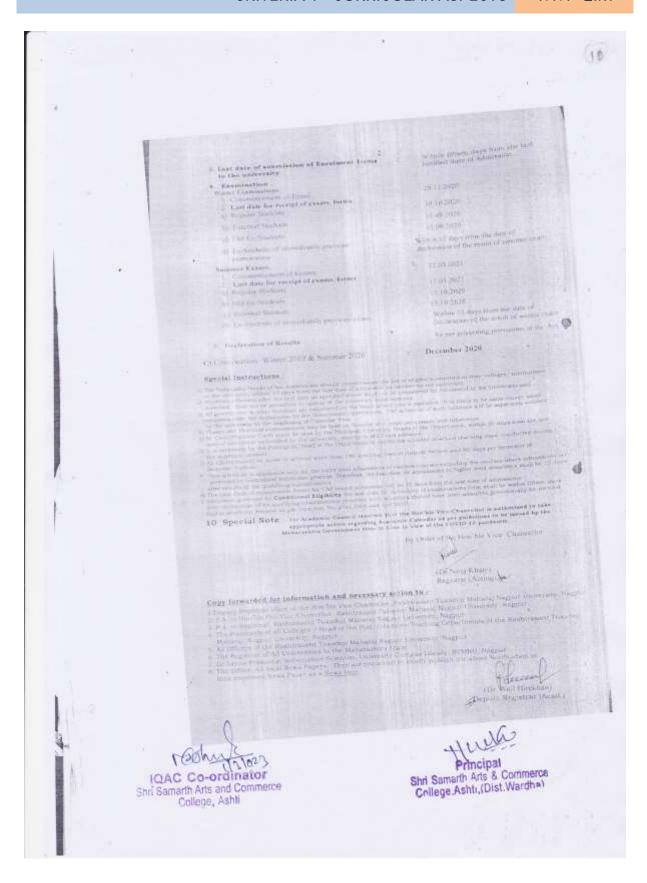

Academic Calendars of R.T.M.Nagpur University , Nagpur 2021-22 to 2017-18

21-22 RASHTRASANT TUKADOJI MAHARAJ NAGPUR UNIVERSITY, NAGPUR Anademic Section: Bushinesus Uscadegi Maturus Sugree University, Exemple Dalui Administrative Bushing, Maturus Jushia. Plade Educational Francisco, Compact Square to Ambasari, 7-Prints Recad, Suggest-440033. Date: 25th June 2021 NOTIFICATION It is notified for general information of all the University conducted/ constituent/ affiliated colleges and Post-Graduate Teaching Departments of the University that the Academic Calendar for the AT ACADEMIC CALENDAR FOR THE COURSES CONDUCTED AS PER SEMESTER PATTERN FOR 02 08 2021 to 36 11 2021 30 08 2021 to 24.12 2021 First Tenn (Odd semesters) = U.G. 31.10.2021 to 16.11.2021 10.01.2022 to 07.05.2022 10.01.2022 to 07.05.2022 First Term (Odd semesters) = P.G. Second Term (Even semesters) = U.G. Second Term (Even semesters) = P.G. 09.05.2022 to 22.06.2022 To be notified separately a) Last date of Admission (First sem) U.G & PG 20th September 2021 b) Last thre of Admission other than 1" sem. U.G & PG 20th October 2021 e) Last date for Admission with prior permission of the Vice-Chancellor Within fifteen days from the last notified date of Admission 3. Last date of submission of Enrolment forms 1. Commencement of Exam. 15" November 2021 a) Failure Students in even semesters - U.G. 13th December 2021 b) Failure Students in even semesters - P.G. 1" December 2021 r.) Regular students in odd semesters = U.G. 27# December 2021 d) Regular students in odd semesters = P.G

2. Last date for receipt of exams, forms

a) Regular students = U.G & PG

b) Old Ex-Students & External Students Ex-Students of immediately previous examination = U.G & PG

B. Summer Exams.

No. Anad. /Acud :Cale. /2021/45

session 2021-22 will be as under:

SESSION 2021-22.

Divali Holidays

Summer Vacation

to the university 4. Examination

A. Winter Examinations

1. Teems & Vacation

Z. Admissions\*

1. Commencement of Exams.

a) Failure of odd semester = U.G & P.G b) Regular Even semester = U.G

c) Regular Even semester = P.G

2. Last date for receipt of examinations forms

a) Regular Students

b) Ex-Students of immediately previous exam

el Old Ex-Students & External Students

5. Declaration of Results

William one month from the last date of admission

15" September 2021 Within 15 days from the date of declaration of the result of summer

25th April 2022