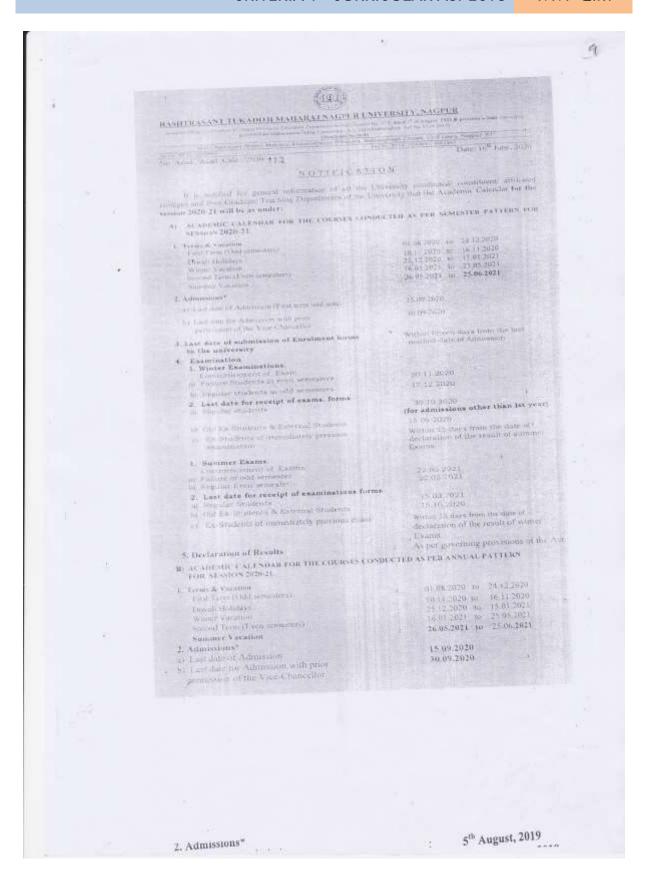

Academic Calendars of R.T.M.Nagpur University , Nagpur 2021-22 to 2017-18

21-22 RASHTRASANT TUKADOJI MAHARAJ NAGPUR UNIVERSITY, NAGPUR Anademic Section: Bushinesus Uscadegi Maturus Sugree University, Exemple Dalui Administrative Bushing, Maturus Jushia. Plade Educational Francisco, Compact Square to Ambasari, 7-Prints Recad, Suggest-440033. Date: 25th June 2021 NOTIFICATION It is notified for general information of all the University conducted/ constituent/ affiliated colleges and Post-Graduate Teaching Departments of the University that the Academic Calendar for the AT ACADEMIC CALENDAR FOR THE COURSES CONDUCTED AS PER SEMESTER PATTERN FOR 02 08 2021 to 36 11 2021 30 08 2021 to 24.12 2021 First Tenn (Odd semesters) = U.G. 31.10.2021 to 16.11.2021 10.01.2022 to 07.05.2022 10.01.2022 to 07.05.2022 First Term (Odd semesters) = P.G. Second Term (Even semesters) = U.G. Second Term (Even semesters) = P.G. 09.05.2022 to 22.06.2022 To be notified separately a) Last date of Admission (First sem) U.G & PG 20th September 2021 b) Last thre of Admission other than 1" sem. U.G & PG 20th October 2021 e) Last date for Admission with prior permission of the Vice-Chancellor Within fifteen days from the last notified date of Admission 3. Last date of submission of Enrolment forms 1. Commencement of Exam. 15" November 2021 a) Failure Students in even semesters - U.G. 13th December 2021 b) Failure Students in even semesters - P.G. 1" December 2021 r.) Regular students in odd semesters = U.G. 27# December 2021 d) Regular students in odd semesters = P.G

2. Last date for receipt of exams, forms

a) Regular students = U.G & PG

b) Old Ex-Students & External Students Ex-Students of immediately previous examination = U.G & PG

B. Summer Exams.

No. Anad. /Acud :Cale. /2021/45

session 2021-22 will be as under:

SESSION 2021-22.

Divali Holidays

Summer Vacation

to the university 4. Examination

A. Winter Examinations

1. Teems & Vacation

Z. Admissions\*

1. Commencement of Exams.

a) Failure of odd semester = U.G & P.G b) Regular Even semester = U.G

c) Regular Even semester = P.G

2. Last date for receipt of examinations forms

a) Regular Students

b) Ex-Students of immediately previous exam

el Old Ex-Students & External Students

5. Declaration of Results

William one month from the last date of admission

15" September 2021 Within 15 days from the date of declaration of the result of summer

25th April 2022