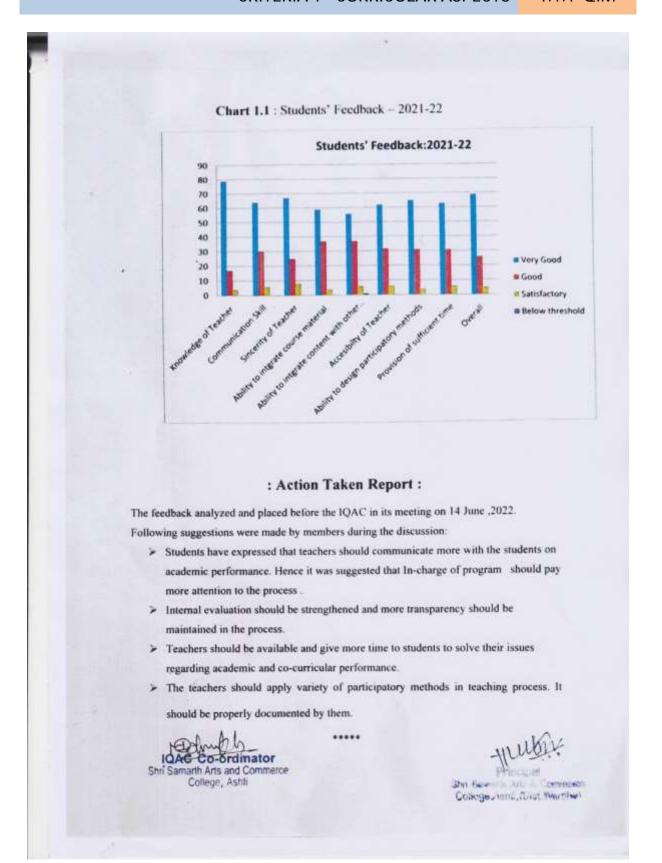

d available to discuss
  with students in the college 31.58 % students grade this as good .06% students
  availability is satisfactory whereas 0.42% students feel that it is below threshold.
- More than 65% students reported that teachers are very able to apply participatory
  methods during classroom teaching.31% students feel that teachers are good in the area
  and 04% students graded them as satisfactory.
- 63% students indicated that teachers give sufficient time to students for solving difficulties. 31% students feel that teachers are good in giving time and 06% students graded them as satisfactory.
- In overall opinion, 69% students grade teacher as very good whereas 26% students opined a good teachers. Around 05% students feel that teachers' performance is satisfactory.

\*\*\*\*



# SHRI SAMARTH ARTS AND COMMERCE COLLEGE ASHTI, DISTT. WARDHA

### Internal Quality Assurance Cell

# Analysis of Teacher's Feedback by students:2019-20

Internal Quality Assurance Cell conducted student's analysis on teachers during September 21-23, 2020 in the college. Table 1.1 shows that total 32 students participated in this exercise, in which 12 students and 20 students were from Arts and Commerce faculty respectively.

Table 1.1: Participation of Student's Feedback on Teachers

| , SI | Name of the Programme | Class | No. of Participants Responed<br>to the Feedback |
|------|-----------------------|-------|-------------------------------------------------|
| 1    | B. A.                 | Ш     | 12                                              |
| 2    | B. Com.               | II