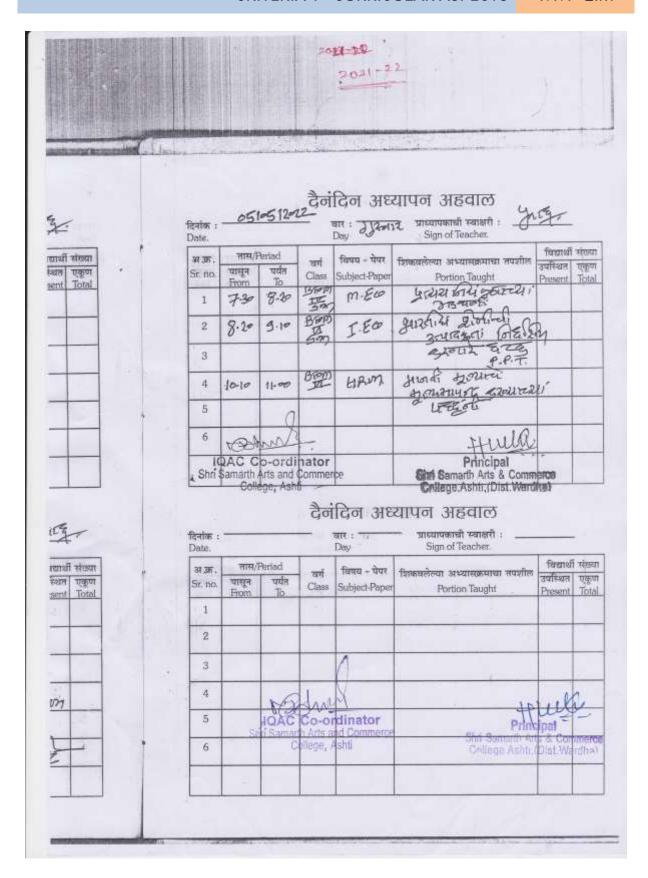

### List of Supporting Documents

| Sr.<br>No. | Name of Activity                                                               |
|------------|--------------------------------------------------------------------------------|
| 1.         | University Academic calendars from 2021-22<br>to 2017-18                       |
| 2.         | Academic calendars of the college from 2021-<br>22 to 2017-18                  |
| 3.         | List of courses in B.A. and B. Com. Programme offered by the college           |
| 4.         | List of various committees in the college                                      |
| 5.         | Time tables of the college in last five years                                  |
| 6.         | Syllabi of all courses in the college                                          |
| 7.         | Teaching Plans of all courses in last five years                               |
| 8.         | Daily diaries maintained by teachers                                           |
| 9.         | Minutes of staff council meetings (for monitoring teaching –learning process)  |
| 10.        | Report of Online odd semester examination Winter 2021 conducted by the college |

1. Commencement of Exams.

a) Failure of odd semester = U.G & P.G b) Regular Even semester = U.G

c) Regular Even semester = P.G

2. Last date for receipt of examinations forms

a) Regular Students

b) Ex-Students of immediately previous exam