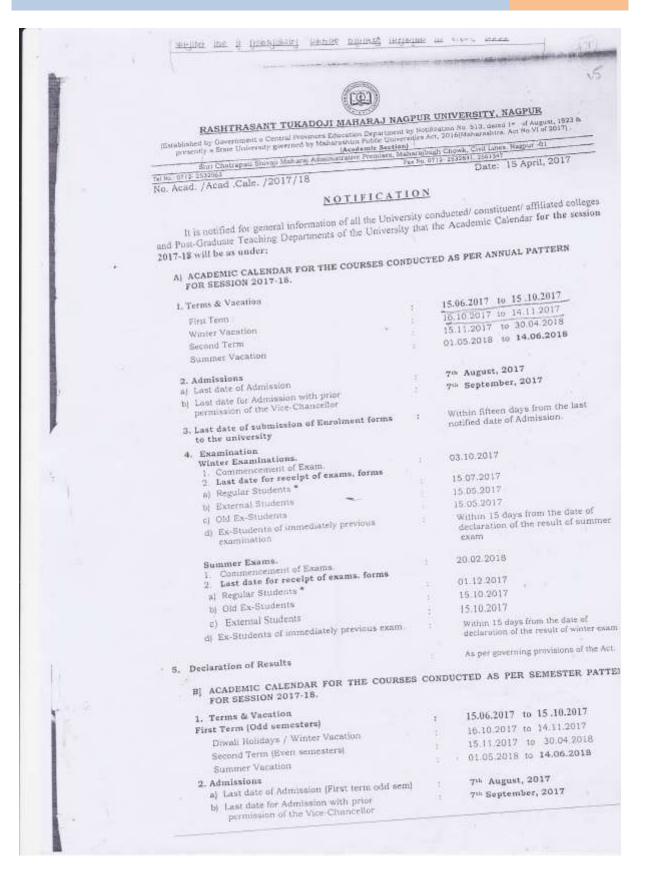

Academic Calendars of R.T.M.Nagpur University , Nagpur 2021-22 to 2017-18

21-22 RASHTRASANT TUKADOJI MAHARAJ NAGPUR UNIVERSITY, NAGPUR Anademic Section: Bushinesus Uscadegi Maturus Sugree University, Exemple Dalui Administrative Bushing, Maturus Jushia. Plade Educational Francisco, Compact Square to Ambasari, 7-Prints Recad, Suggest-440033. Date: 25th June 2021 NOTIFICATION It is notified for general information of all the University conducted/ constituent/ affiliated colleges and Post-Graduate Teaching Departments of the University that the Academic Calendar for the AT ACADEMIC CALENDAR FOR THE COURSES CONDUCTED AS PER SEMESTER PATTERN FOR 02 08 2021 to 36 11 2021 30 08 2021 to 24.12 2021 First Tenn (Odd semesters) = U.G. 31.10.2021 to 16.11.2021 10.01.2022 to 07.05.2022 10.01.2022 to 07.05.2022 First Term (Odd semesters) = P.G. Second Term (Even semesters) = U.G. Second Term (Even semesters) = P.G. 09.05.2022 to 22.06.2022 To be notified separately a) Last date of Admission (First sem) U.G & PG 20th September 2021 b) Last thre of Admission other than 1" sem. U.G & PG 20th October 2021 e) Last date for Admission with prior permission of the Vice-Chancellor Within fifteen days from the last notified date of Admission 3. Last date of submission of Enrolment forms 1. Commencement of Exam. 15" November 2021 a) Failure Students in even semesters - U.G. 13th December 2021 b) Failure Students in even semesters - P.G. 1" December 2021 r.) Regular students in odd semesters = U.G. 27# December 2021 d) Regular students in odd semesters = P.G

2. Last date for receipt of exams, forms

a) Regular students = U.G & PG

b) Old Ex-Students & External Students Ex-Students of immediately previous examination = U.G & PG

B. Summer Exams.

No. Anad. /Acud :Cale. /2021/45

session 2021-22 will be as under:

SESSION 2021-22.

Divali Holidays

Summer Vacation

to the university 4. Examination

A. Winter Examinations

1. Teems & Vacation

Z. Admissions\*

1. Commencement of Exams.

a) Failure of odd semester = U.G & P.G b) Regular Even semester = U.G

c) Regular Even semester = P.G

2. Last date for receipt of examinations forms

a) Regular Students

b) Ex-Students of immediately previous exam

el Old Ex-Students & External Students

5. Declaration of Results

William one month from the last date of admission

15" September 2021 Within 15 days from the date of declaration of the result of summer

25th April 2022