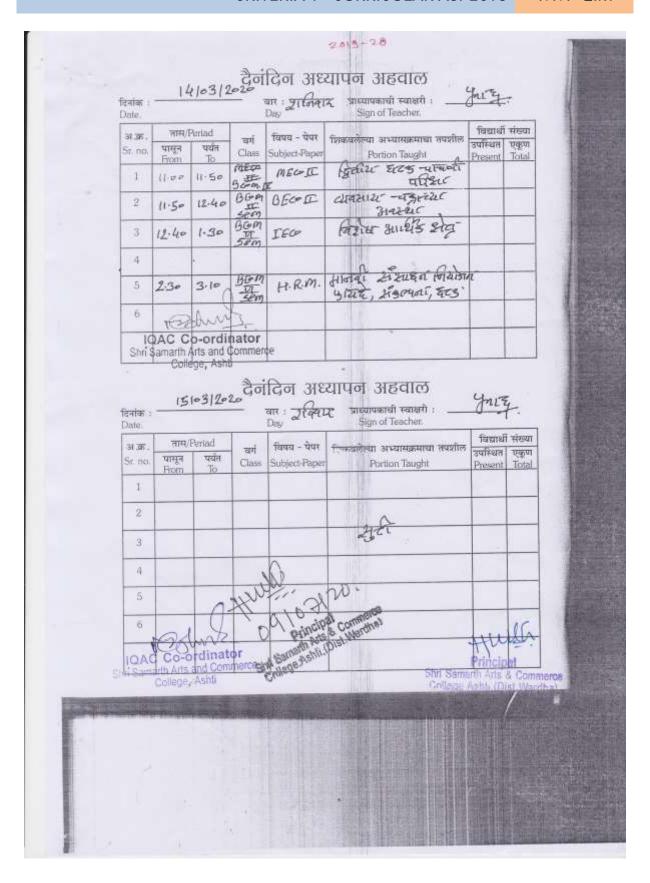

### List of Supporting Documents

| Sr.<br>No. | Name of Activity                                                               |
|------------|--------------------------------------------------------------------------------|
| 1.         | University Academic calendars from 2021-22<br>to 2017-18                       |
| 2.         | Academic calendars of the college from 2021-<br>22 to 2017-18                  |
| 3.         | List of courses in B.A. and B. Com. Programme offered by the college           |
| 4.         | List of various committees in the college                                      |
| 5.         | Time tables of the college in last five years                                  |
| 6.         | Syllabi of all courses in the college                                          |
| 7.         | Teaching Plans of all courses in last five years                               |
| 8.         | Daily diaries maintained by teachers                                           |
| 9.         | Minutes of staff council meetings (for monitoring teaching –learning process)  |
| 10.        | Report of Online odd semester examination Winter 2021 conducted by the college |

1. Commencement of Exams.

a) Failure of odd semester = U.G & P.G b) Regular Even semester = U.G

c) Regular Even semester = P.G

2. Last date for receipt of examinations forms

a) Regular Students

b) Ex-Students of immediately previous exam