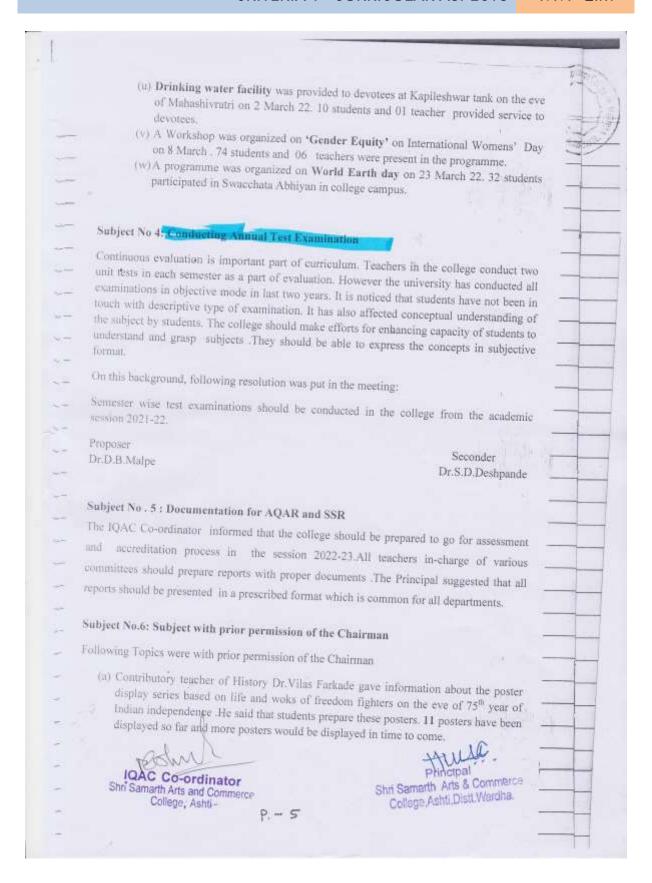

emester of B.A. programme. The marks obtained by students were uploaded in university portal in due time.

IQAC Co-ordinator Shri Samarth Arts and Commerce College, Ashti

GoTo First Index

College, Ashti, Distr. Wardha.

of B.A. and B.Com I Semester
conducted by the College
during 14 February to 28 February 2022





Shri Samarth Shikshan Prasarak Mandal , Ashti Shri Samarth Arts and Commerce College , Ashti

Screen shots of online teaching during COVID-19 lockdown period















































**GoTo First Index** 

Shri Samarth Shikshan Prasarak Mandal , Ashti Shri Samarth Arts and Commerce College , Ashti

Report of Test Examination conducted by the college

- : List of supporting documents :
- (1)IQAC resolution of examination
- (2)Report of the examination





## SHRI SAMARTH ARTS AND COMMERCE COLLEGE, ASHTI

Report of Test Examination of Even Semesters: 2021-22 Duration: 5<sup>th</sup> May to 14<sup>th</sup> May 2022

The lockdown during COVID-19 pandemic has affected all spheres of human life. The restrictions of physical distancing has brought limits to many human activities. The routine examinations in physical mode were badly affected by these restrictions. Almost all examinations during the pandemic period were held in online mode. The traditional descriptive mode of question papers was replaced by Multiple Choice Question Pattern.

However it was observed that objective pattern of examination has negatively affected overall writing skills and comprehensive ability of students. Hence the IQAC passed a resolution in its meeting on 24 Marc