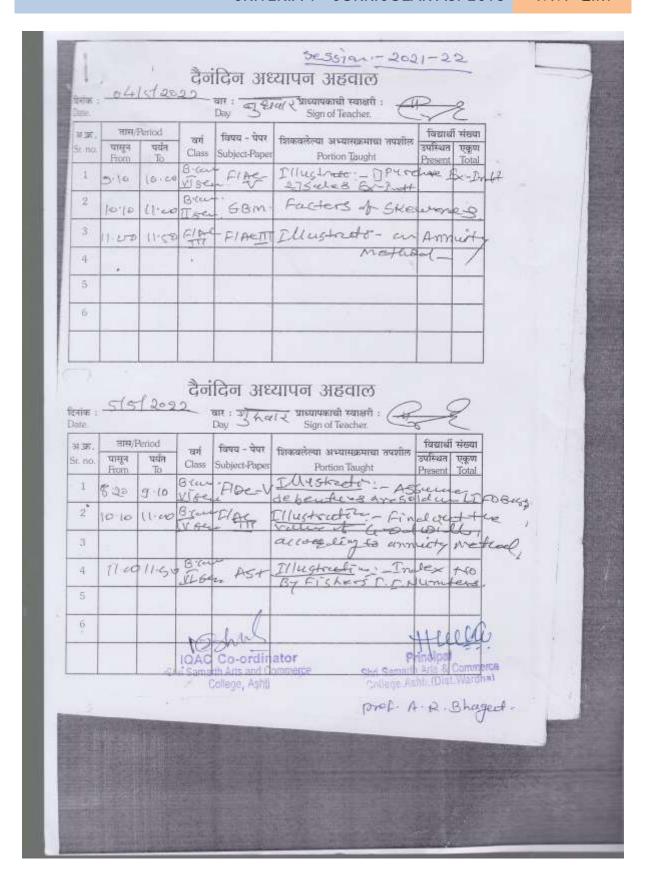

|





|       | Date.              |                        |