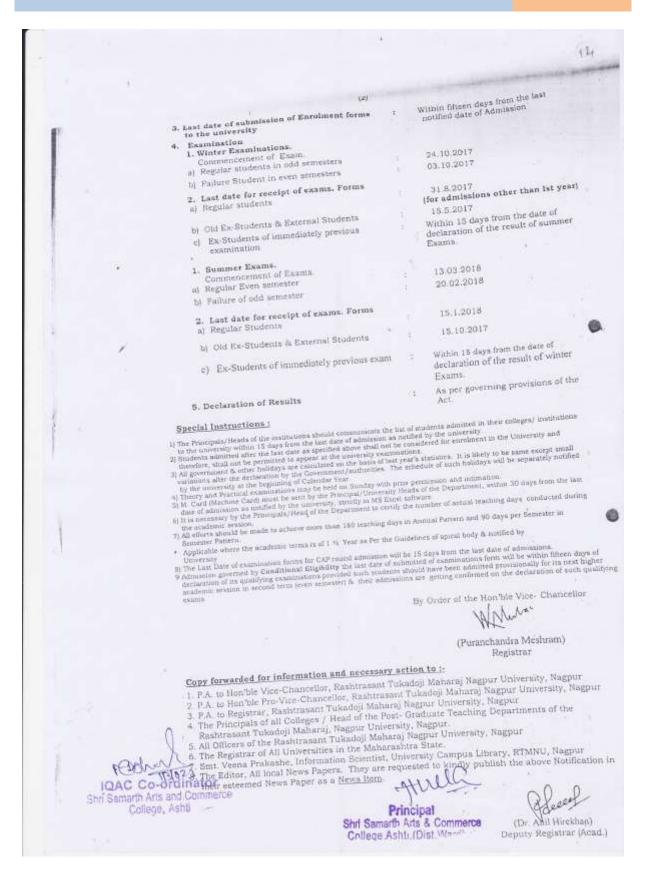

Academic Calendars of R.T.M.Nagpur University , Nagpur 2021-22 to 2017-18

21-22 RASHTRASANT TUKADOJI MAHARAJ NAGPUR UNIVERSITY, NAGPUR Anademic Section: Bushinesus Uscadegi Maturus Sugree University, Exemple Dalui Administrative Bushing, Maturus Jushia. Plade Educational Francisco, Compact Square to Ambasari, 7-Prints Recad, Suggest-440033. Date: 25th June 2021 NOTIFICATION It is notified for general information of all the University conducted/ constituent/ affiliated colleges and Post-Graduate Teaching Departments of the University that the Academic Calendar for the AT ACADEMIC CALENDAR FOR THE COURSES CONDUCTED AS PER SEMESTER PATTERN FOR 02 08 2021 to 36 11 2021 30 08 2021 to 24.12 2021 First Tenn (Odd semesters) = U.G. 31.10.2021 to 16.11.2021 10.01.2022 to 07.05.2022 10.01.2022 to 07.05.2022 First Term (Odd semesters) = P.G. Second Term (Even semesters) = U.G. Second Term (Even semesters) = P.G. 09.05.2022 to 22.06.2022 To be notified separately a) Last date of Admission (First sem) U.G & PG 20th September 2021 b) Last thre of Admission other than 1" sem. U.G & PG 20th October 2021 e) Last date for Admission with prior permission of the Vice-Chancellor Within fifteen days from the last notified date of Admission 3. Last date of submission of Enrolment forms 1. Commencement of Exam. 15" November 2021 a) Failure Students in even semesters - U.G. 13th December 2021 b) Failure Students in even semesters - P.G. 1" December 2021 r.) Regular students in odd semesters = U.G. 27# December 2021 d) Regular students in odd semesters = P.G

2. Last date for receipt of exams, forms

a) Regular students = U.G & PG

b) Old Ex-Students & External Students Ex-Students of immediately previous examination = U.G & PG

B. Summer Exams.

No. Anad. /Acud :Cale. /2021/45

session 2021-22 will be as under:

SESSION 2021-22.

Divali Holidays

Summer Vacation

to the university 4. Examination

A. Winter Examinations

1. Teems & Vacation

Z. Admissions\*

1. Commencement of Exams.

a) Failure of odd semester = U.G & P.G b) Regular Even semester = U.G

c) Regular Even semester = P.G

2. Last date for receipt of examinations forms

a) Regular Students

b) Ex-Students of immediately previous exam

el Old Ex-Students & External Students

5. Declaration of Results

William one month from the last date of admission

15" September 2021 Within 15 days from the date of declaration of the result of summer

25th April 2022