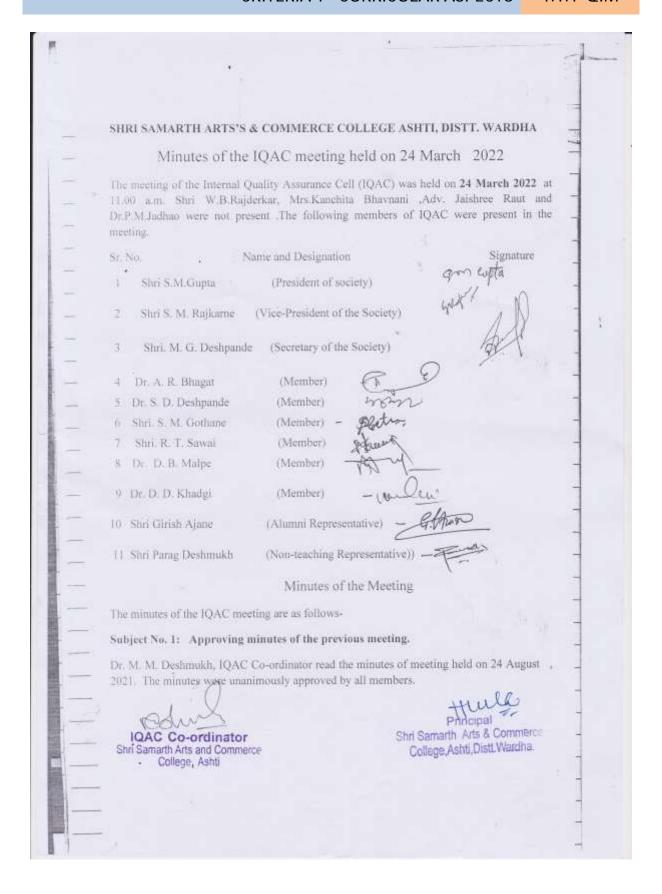

semester of B.A. programme. The marks obtained by students were uploaded in university portal in due time.

IQAC Co-ordinator Shri Samarth Arts and Commerce College, Ashti

GoTo First Index

College, Ashti, Distr. Wardha.

of B.A. and B.Com I Semester
conducted by the College
during 14 February to 28 February 2022





Shri Samarth Shikshan Prasarak Mandal , Ashti Shri Samarth Arts and Commerce College , Ashti

Screen shots of online teaching during COVID-19 lockdown period















































**GoTo First Index** 

Shri Samarth Shikshan Prasarak Mandal , Ashti Shri Samarth Arts and Commerce College , Ashti

Report of Test Examination conducted by the college

- : List of supporting documents :
- (1)IQAC resolution of examination
- (2)Report of the examination





## SHRI SAMARTH ARTS AND COMMERCE COLLEGE, ASHTI

Report of Test Examination of Even Semesters: 2021-22 Duration: 5<sup>th</sup> May to 14<sup>th</sup> May 2022

The lockdown during COVID-19 pandemic has affected all spheres of human life. The restrictions of physical distancing has brought limits to many human activities. The routine examinations in physical mode were badly affected by these restrictions. Almost all examinations during the pandemic period were held in online mode. The traditional descriptive mode of question papers was replaced by Multiple Choice Question Pattern.

However it was observed that objective pattern of examination has negatively affected overall writing skills and comprehensive ability of students. Hence the IQAC passed a resolution in its meeting on 24 Ma