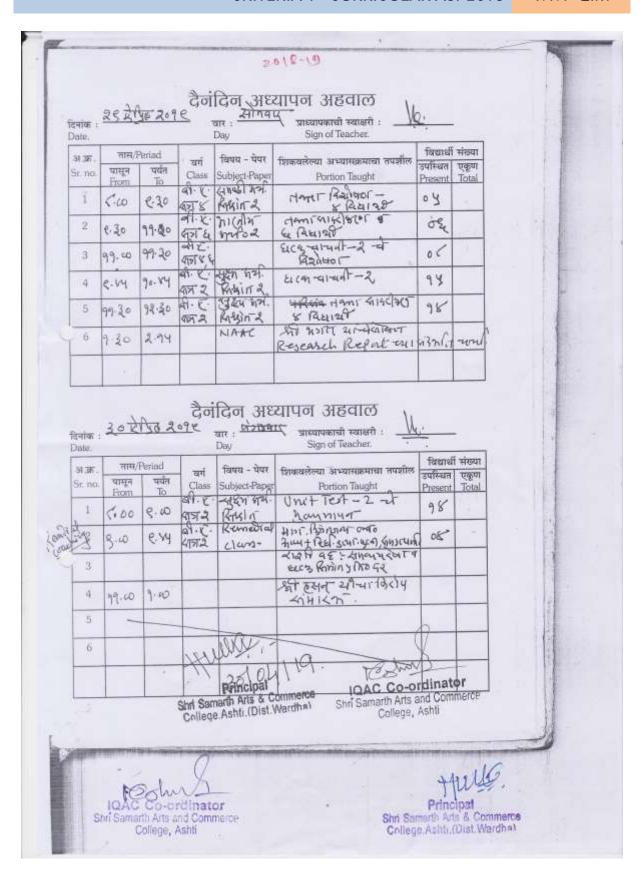

### List of Supporting Documents

| Sr.<br>No. | Name of Activity                                                               |
|------------|--------------------------------------------------------------------------------|
| 1.         | University Academic calendars from 2021-22<br>to 2017-18                       |
| 2.         | Academic calendars of the college from 2021-<br>22 to 2017-18                  |
| 3.         | List of courses in B.A. and B. Com. Programme offered by the college           |
| 4.         | List of various committees in the college                                      |
| 5.         | Time tables of the college in last five years                                  |
| 6.         | Syllabi of all courses in the college                                          |
| 7.         | Teaching Plans of all courses in last five years                               |
| 8.         | Daily diaries maintained by teachers                                           |
| 9.         | Minutes of staff council meetings (for monitoring teaching –learning process)  |
| 10.        | Report of Online odd semester examination Winter 2021 conducted by the college |