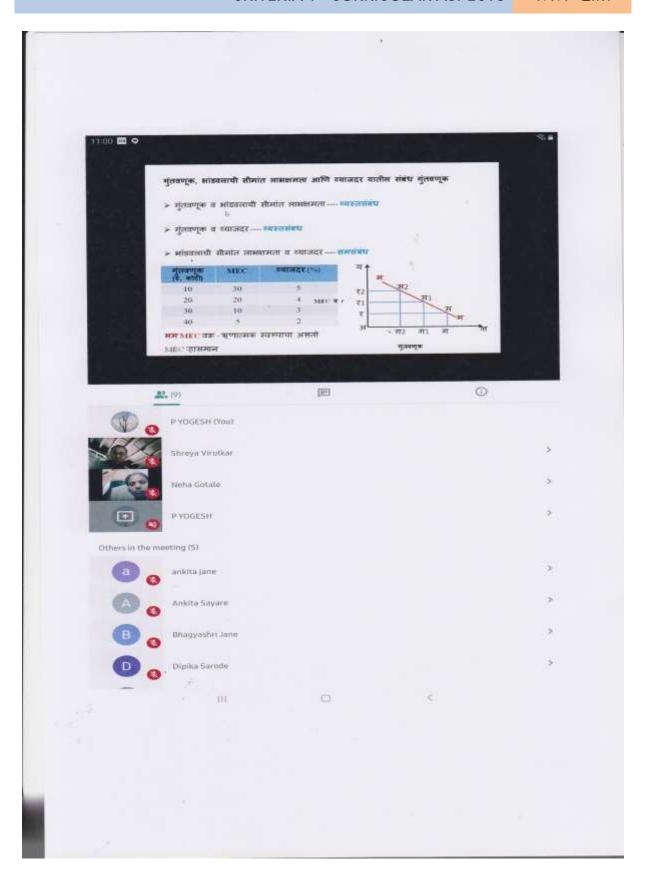

estion papers carrying 40 questions.

The examination was conducted as per time table circulated to students in advance. The question papers in Google format were uploaded on class wise Whats app students' groups. Total 67 students appeared in I semester of B.Com programme and 65 students appeared in I semester of B.A. programme. The marks obtained by students were uploaded in university portal in due time.

IQAC Co-ordinator Shri Samarth Arts and Commerce College, Ashti

GoTo First Index

College, Ashti, Distr. Wardha.

of B.A. and B.Com I Semester
conducted by the College
during 14 February to 28 February 2022





Shri Samarth Shikshan Prasarak Mandal , Ashti Shri Samarth Arts and Commerce College , Ashti

Screen shots of online teaching during COVID-19 lockdown period















































**GoTo First Index** 

Shri Samarth Shikshan Prasarak Mandal , Ashti Shri Samarth Arts and Commerce College , Ashti

Report of Test Examination conducted by the college

- : List of supporting documents :
- (1)IQAC resolution of examination
- (2)Report of the examination





## SHRI SAMARTH ARTS AND COMMERCE COLLEGE, ASHTI

Report of Test Examination of Even Semesters: 2021-22 Duration: 5<sup>th</sup> May to 14<sup>th</sup> May 2022

The lockdown during COVID-19 pandemic has affected all spheres of human life. The restrictions of physical distancing has brought limits to many human activities. The routine examinations in physical mode were badly affected by these restrictions. Almost all examinations during the pandemic period were held in online mode. The tr