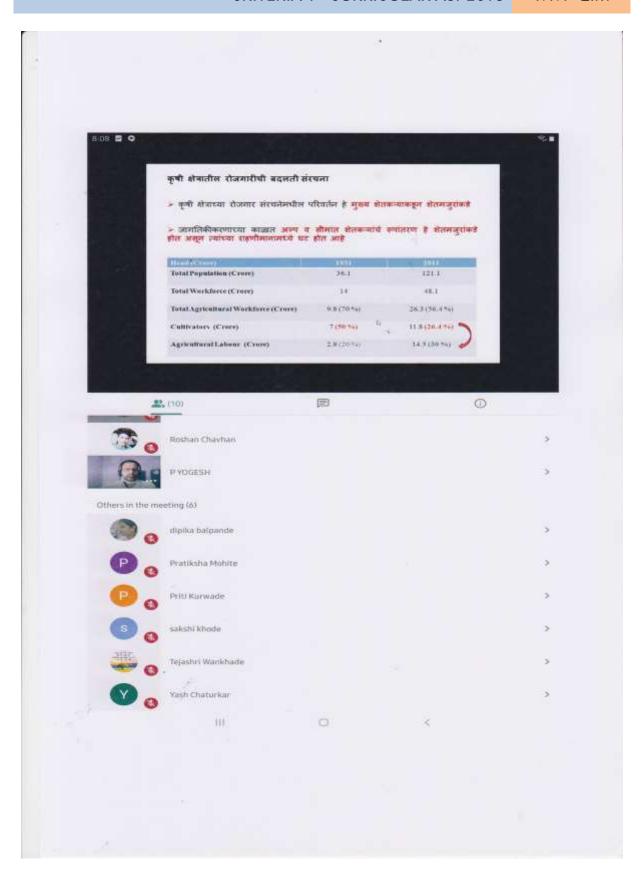

ern question papers carrying 40 questions.

The examination was conducted as per time table circulated to students in advance. The question papers in Google format were uploaded on class wise Whats app students' groups. Total 67 students appeared in I semester of B.Com programme and 65 students appeared in I semester of B.A. programme. The marks obtained by students were uploaded in university portal in due time.

IQAC Co-ordinator Shri Samarth Arts and Commerce College, Ashti

GoTo First Index

College, Ashti, Distr. Wardha.

of B.A. and B.Com I Semester
conducted by the College
during 14 February to 28 February 2022





Shri Samarth Shikshan Prasarak Mandal , Ashti Shri Samarth Arts and Commerce College , Ashti

Screen shots of online teaching during COVID-19 lockdown period















































**GoTo First Index** 

Shri Samarth Shikshan Prasarak Mandal , Ashti Shri Samarth Arts and Commerce College , Ashti

Report of Test Examination conducted by the college

- : List of supporting documents :
- (1)IQAC resolution of examination
- (2)Report of the examination





## SHRI SAMARTH ARTS AND COMMERCE COLLEGE, ASHTI

Report of Test Examination of Even Semesters: 2021-22 Duration: 5<sup>th</sup> May to 14<sup>th</sup> May 2022

The lockdown during COVID-19 pandemic has affected all spheres of human life. The restrictions of physical distancing has brought limits to many human activities. The routine examinations in physical mode were badly affected by these restrictions. Almost all examinations during the pandemic period were held in online mode.