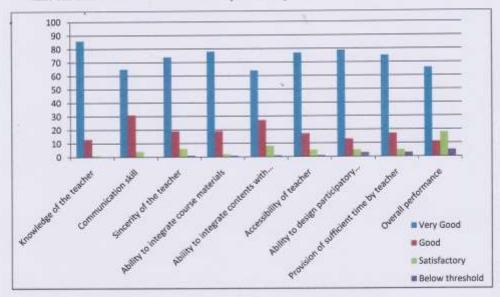

dents while one-fifth of students stated that sincerity of teachers is good.

- About 80% of students reported that teachers put very good efforts to integrate course materials and content while one-fifth of students reported that teachers put good efforts to integrate it.
- Nearly 65% of students responded that teachers are accessible and available to discuss with students in the college.
- More than 75% of students reported that teachers are very able to apply participatory methods during classroom teaching.
- Nearly two-third of students reported that teachers are provided sufficient time for discussion on curriculum in the college.
- More that 60% of students reported that the overall performance of teachers is very good while one-fifth students stated it satisfactory in the subject.



Date: 26/9/2020

Place: Ashti

Dr.M.M.Deshmukh

IQAC Coordinator

IQAC Co-ordinator Smi Samarth Arts and Commerce College, Ashti HULL.
Dr.H.M.Khanzode

Principal
Shri Samart Principal Commen

College Ashti, DistL Wardha.

# SHRI SAMARTH ARTS AND COMMERCE COLLEGE ASHTI, DISTT. WARHDA

#### Internal Quality Assurance Cell Student's Feedback

Internal Quality Assurance Cell conducted Student's Feedback on teacher during Mar. 8 to April 18, 2019 in the college. Table 1.1 shows that 40 students participated in this exercise, whereas 17 students and 23 students were from Arts and Commerce faculties respectively.

Table 1.1: Participation of Students in Feedback

| SL.                | Programme | Class | No of Students Participated |
|--------------------|-----------|-------|------------------