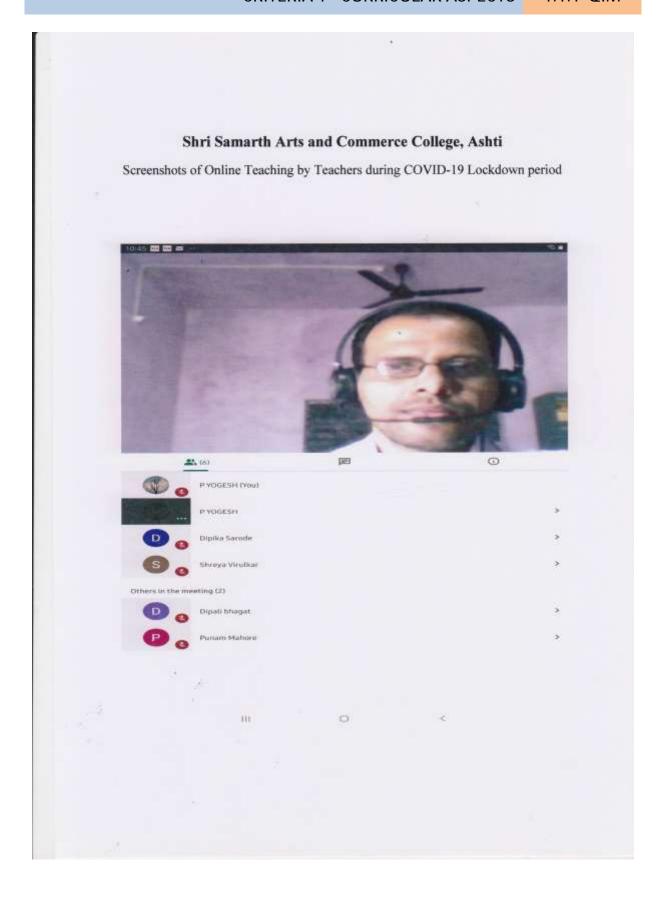

t MCQ pattern question papers carrying 40 questions.

The examination was conducted as per time table circulated to students in advance. The question papers in Google format were uploaded on class wise Whats app students' groups. Total 67 students appeared in I semester of B.Com programme and 65 students appeared in I semester of B.A. programme. The marks obtained by students were uploaded in university portal in due time.

IQAC Co-ordinator Shri Samarth Arts and Commerce College, Ashti

GoTo First Index

College, Ashti, Distr. Wardha.

of B.A. and B.Com I Semester
conducted by the College
during 14 February to 28 February 2022





Shri Samarth Shikshan Prasarak Mandal , Ashti Shri Samarth Arts and Commerce College , Ashti

Screen shots of online teaching during COVID-19 lockdown period















































**GoTo First Index** 

Shri Samarth Shikshan Prasarak Mandal , Ashti Shri Samarth Arts and Commerce College , Ashti

Report of Test Examination conducted by the college

- : List of supporting documents :
- (1)IQAC resolution of examination
- (2)Report of the examination





## SHRI SAMARTH ARTS AND COMMERCE COLLEGE, ASHTI

Report of Test Examination of Even Semesters: 2021-22 Duration: 5<sup>th</sup> May to 14<sup>th</sup> May 2022

The lockdown during COVID-19 pandemic has affected all spheres of human life. The restrictions of physical distancing has brought limits to many human activities. The routine examinations in physical mode were badly affected by these restrictions. Almost all examinations during the pandemic period were held in onl