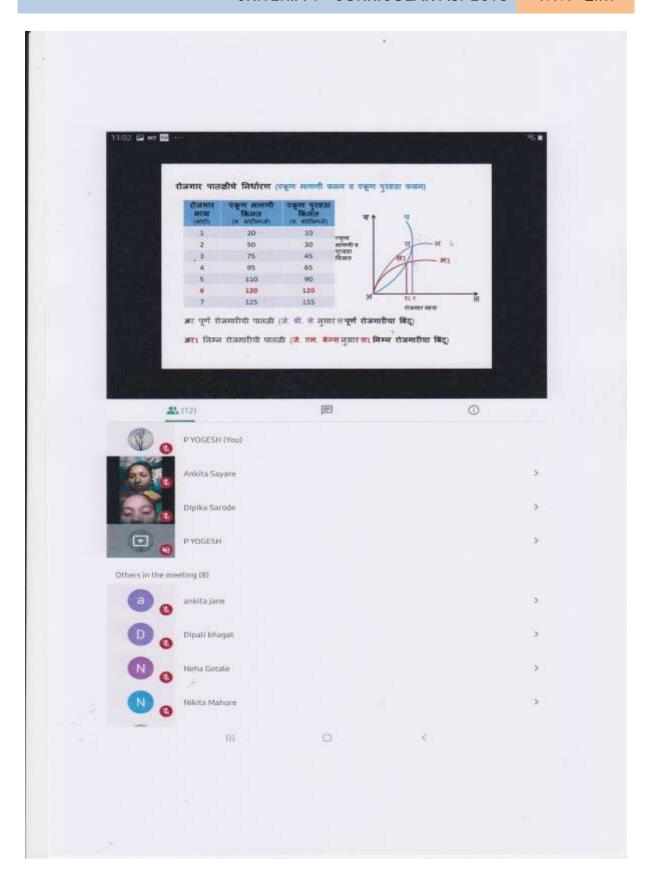

n question papers carrying 40 questions.

The examination was conducted as per time table circulated to students in advance. The question papers in Google format were uploaded on class wise Whats app students' groups. Total 67 students appeared in I semester of B.Com programme and 65 students appeared in I semester of B.A. programme. The marks obtained by students were uploaded in university portal in due time.

IQAC Co-ordinator Shri Samarth Arts and Commerce College, Ashti

GoTo First Index

College, Ashti, Distr. Wardha.

of B.A. and B.Com I Semester
conducted by the College
during 14 February to 28 February 2022





Shri Samarth Shikshan Prasarak Mandal , Ashti Shri Samarth Arts and Commerce College , Ashti

Screen shots of online teaching during COVID-19 lockdown period















































**GoTo First Index** 

Shri Samarth Shikshan Prasarak Mandal , Ashti Shri Samarth Arts and Commerce College , Ashti

Report of Test Examination conducted by the college

- : List of supporting documents :
- (1)IQAC resolution of examination
- (2)Report of the examination





## SHRI SAMARTH ARTS AND COMMERCE COLLEGE, ASHTI

Report of Test Examination of Even Semesters: 2021-22 Duration: 5<sup>th</sup> May to 14<sup>th</sup> May 2022

The lockdown during COVID-19 pandemic has affected all spheres of human life. The restrictions of physical distancing has brought limits to many human activities. The routine examinations in physical mode were badly affected by these restrictions. Almost all examinations during the pandemic period were held in online mode. Th