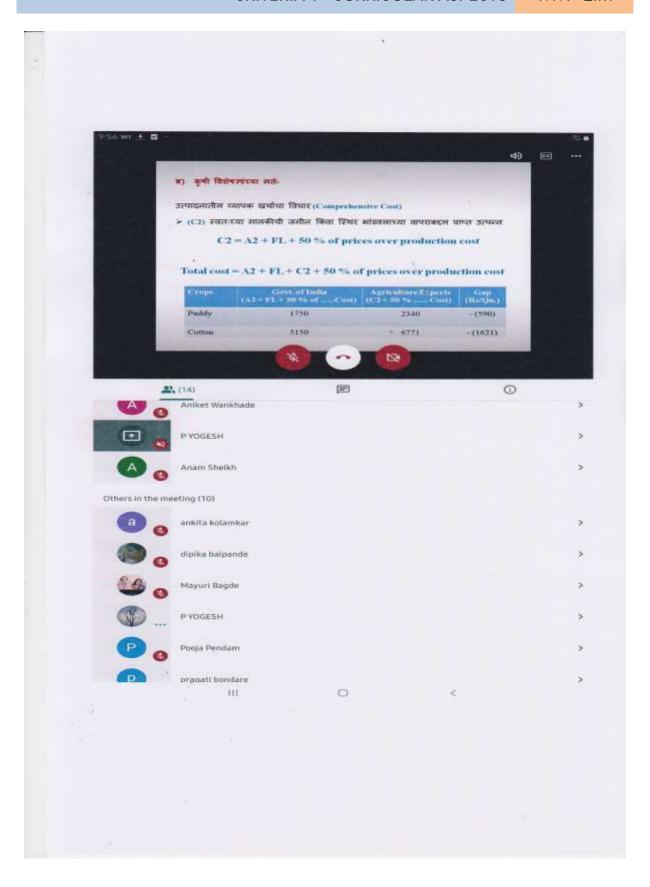

# 1.1 Curricular Planning and Implementation

1.1.1 The institution ensures effective curriculum planning and delivery through well planned and documented process including academic calendar and conduct of internal Assessment