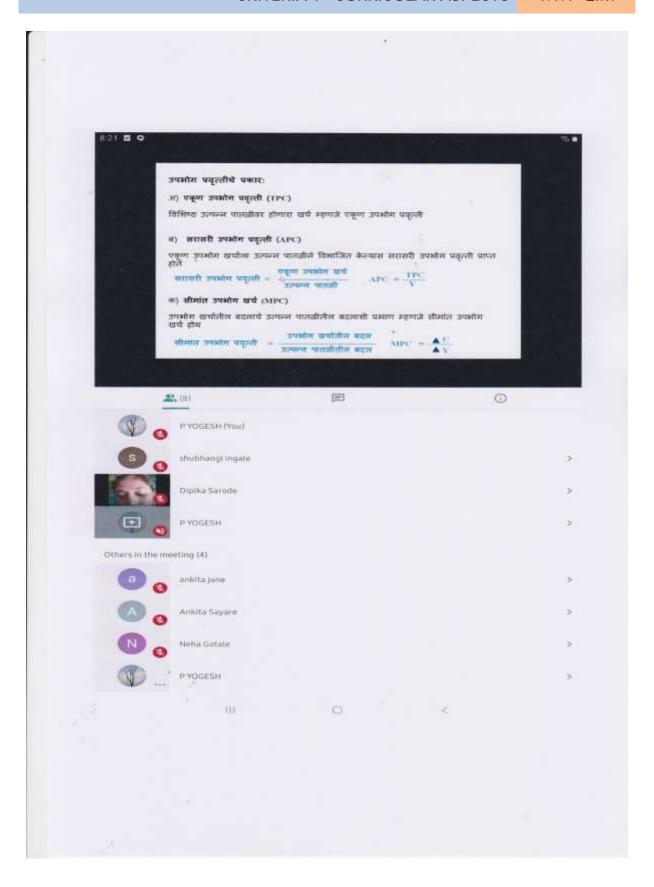

question papers carrying 40 questions.

The examination was conducted as per time table circulated to students in advance. The question papers in Google format were uploaded on class wise Whats app students' groups. Total 67 students appeared in I semester of B.Com programme and 65 students appeared in I semester of B.A. programme. The marks obtained by students were uploaded in university portal in due time.

IQAC Co-ordinator Shri Samarth Arts and Commerce College, Ashti

GoTo First Index

College, Ashti, Distr. Wardha.

of B.A. and B.Com I Semester
conducted by the College
during 14 February to 28 February 2022





Shri Samarth Shikshan Prasarak Mandal , Ashti Shri Samarth Arts and Commerce College , Ashti

Screen shots of online teaching during COVID-19 lockdown period















































**GoTo First Index** 

Shri Samarth Shikshan Prasarak Mandal , Ashti Shri Samarth Arts and Commerce College , Ashti

Report of Test Examination conducted by the college

- : List of supporting documents :
- (1)IQAC resolution of examination
- (2)Report of the examination





## SHRI SAMARTH ARTS AND COMMERCE COLLEGE, ASHTI

Report of Test Examination of Even Semesters: 2021-22 Duration: 5<sup>th</sup> May to 14<sup>th</sup> May 2022

The lockdown during COVID-19 pandemic has affected all spheres of human life. The restrictions of physical distancing has brought limits to many human activities. The routine examinations in physical mode were badly affected by these restrictions. Almost all examinations during the pandemic period were held in online mode. The