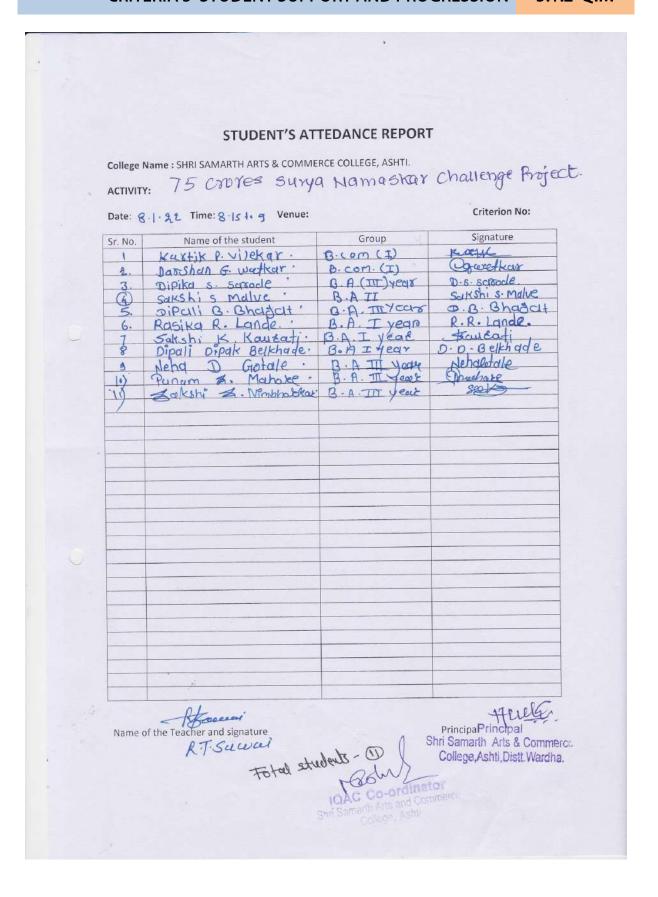

|                |
|         |                            |                 |                |
|         |                            |                 |                |
|         |                            |                 |                |
|         |                            |                 |                |
|         |                            |                 |                |
|         |                            |                 |                |
|         |                            |                 |                |
|         |                            |                 |                |
| 1000    |                            |                 |                |

Principal Principal
Shri Samarth Arts & Commercia College, Ashti, Distt. Wardha.







College Name: SHRI SAMARTH ARTS & COMMERCE COLLEGE, ASHTI.

ACTIVITY: 75 Croves Surya Hamaskar Challenge Project.

Date: 10.01.22 Time: 91030 Venue: Ashli

Criterion No:

| Sr. No. | Name of the student    | Group          | Signature         |
|---------|------------------------|----------------|-------------------|
| 1)      | Punam & Mahake.        | B.A. III yeak  | Preshabe          |
| 2)      | Rasika R. Lande        | B. A. Iveda    | R.R. Lande.       |
| 3)      | Sakshi K. Kautent      | B. A. I year   | * sourceti        |
| W       | Salkshi D. Pendam.     | B. A. J Years  | Salkshi Pendaw    |
| 5)      | Shraddha R. Wunkhade   | . B.A. I year  | & R. Wankhouse    |
| ds      | Jyolsma . Kolomkux     | B.A. I Jear    | J. Kolumkoz       |
| 7)      | Dipali Dipak Belkhade