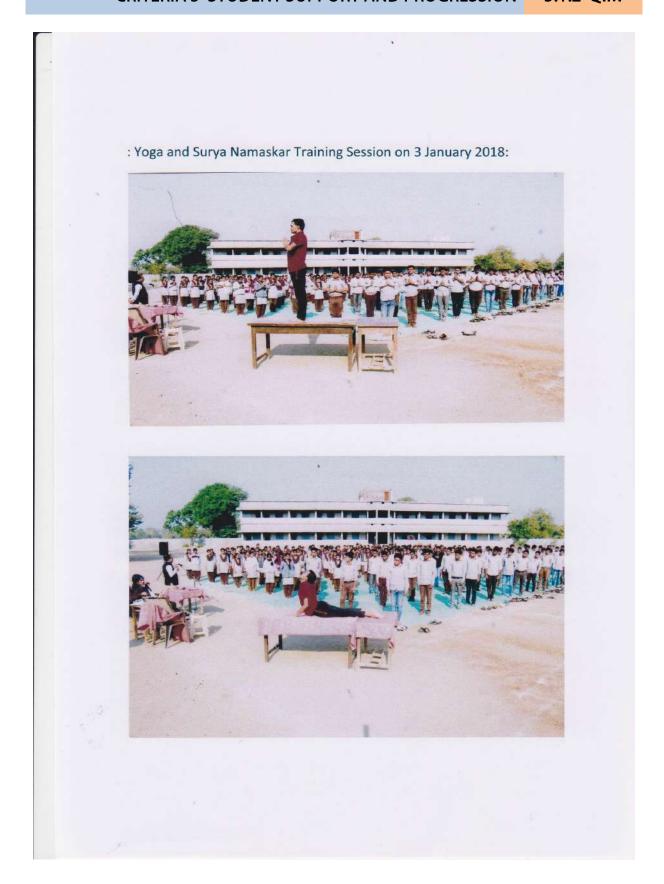

## : List of supporting documents :

| Sr.<br>No | Initiative                                                                                   |
|-----------|----------------------------------------------------------------------------------------------|
| 1         | Report of Speech on" Shivaji Maharaj and<br>Personality Development "                        |
| 2         | Report of Students'Group Activties                                                           |
| 3         | Report of Programme on Yoga and Surya<br>Namaskar                                            |
| 4         | Report of Speech on "Self Realization in<br>Personality Development" by Mrs. Smita<br>Landge |
| 5         | Report of Yoga sessions in the college                                                       |
| 6         | Zep –College magazine                                                                        |
| 7         | Participation of students in Disaster Management Training Camp                               |