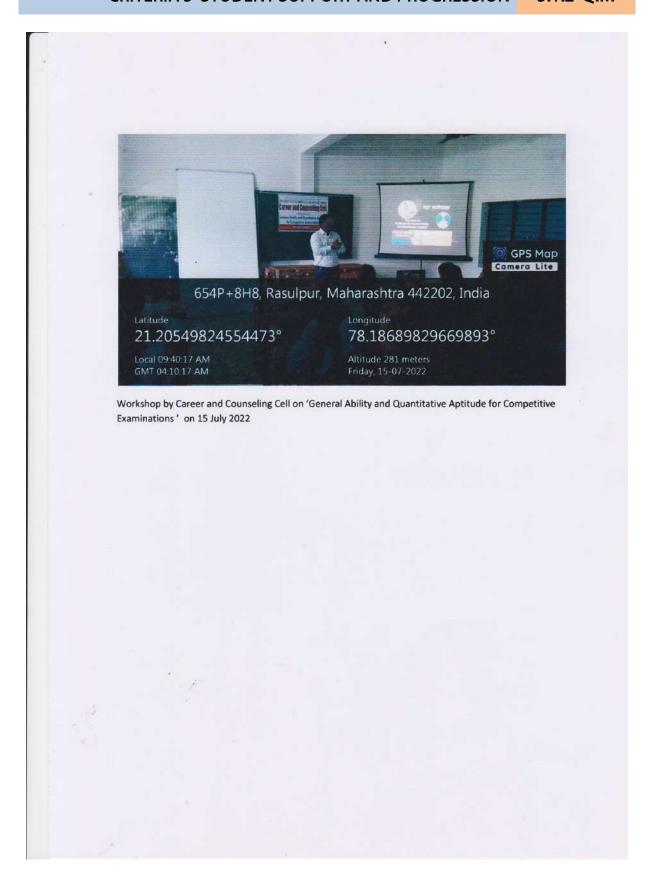

o be held on 23 and 24 July 2022. As this was the first attempt of these students to appear for a competitive examination, the career and counseling cell organized a workshop on 15th July 2022 to prepare them for the examination. Dr.P.M.Jadhao anchored the programme and introduced the resource person. Shri Suchit Kumbhalkar, Director of Dheya Academy, Amravati was the resource person. He engaged students for over three hours and demonstrated them on how they can crack questions of arithmetic and reasoning in examinations.

Total 35 students were present in workshop. Shri R.T.Sawai, Director of Physical Education proposed vote of thanks and the workshop concluded.

IQAC Co-ordinator Shri Samarth Arts and Commerce College, Ashti AND

Shri Samarth Arts & Commerce College Ashti (Dist Wardha)



Shri Samarth Shilkshan Prasarak Mandal, Ashti SHRI SAMARTH ARTS AND COMMERCE COLLEGE, ASHTI

Online Webinar for students on "Preparing for Competitive Examinations".

- ❖ Report
- Screenshots of Webinar

# SHRI SAMARTH ARTS AND COMMERCE COLLEGE, ASHTI BRIEF REPORT ABOUT THE ACTIVITY

TOPIC/SUBJECT OF THE ACTIVITY: Online Webinar for students on "Preparing for Competitive Examinations"

No. of participants : 70 students Objectives:

- To promote students' awareness about competitive examinations.
- > To sensitize them about preparedness before appearing for competitive examinations.

#### Outcomes:

> 70 students participated in the webinar through Google meet.

Success in competitive examinations of UPSC, Allied services, MPSC, Banking and other sectors is a dream for many aspiring stude