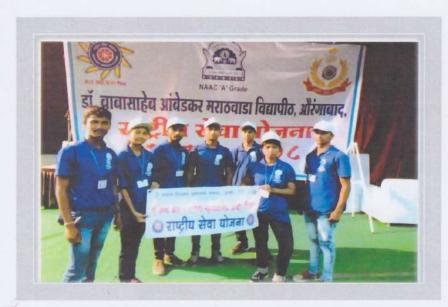

## : List of supporting documents :

| Sr.<br>No | Initiative                                                                                   |
|-----------|----------------------------------------------------------------------------------------------|
| 1         | Report of Speech on" Shivaji Maharaj and<br>Personality Development "                        |
| 2         | Report of Students'Group Activties                                                           |
| 3         | Report of Programme on Yoga and Surya<br>Namaskar                                            |
| 4         | Report of Speech on "Self Realization in<br>Personality Development" by Mrs. Smita<br>Landge |
| 5         | Report of Yoga sessions in the college                                                       |
| 6         | Zep –College magazine                                                                        |
| 7         | Participation of students in Disaster Management Training Camp                               |