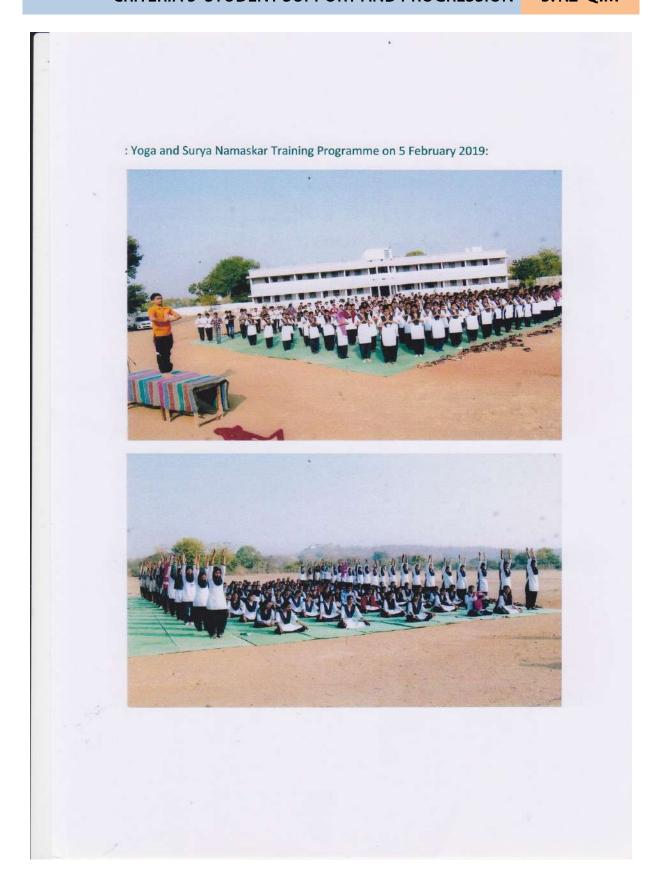

## : List of supporting documents :

| Sr.<br>No | Initiative                                                                                   |
|-----------|----------------------------------------------------------------------------------------------|
| 1         | Report of Speech on" Shivaji Maharaj and<br>Personality Development "                        |
| 2         | Report of Students'Group Activties                                                           |
| 3         | Report of Programme on Yoga and Surya<br>Namaskar                                            |
| 4         | Report of Speech on "Self Realization in<br>Personality Development" by Mrs. Smita<br>Landge |
| 5         | Report of Yoga sessions in the college                                                       |
| 6         | Zep –College magazine                                                                        |
| 7         | Participation of students in Disaster Management Training Camp                               |