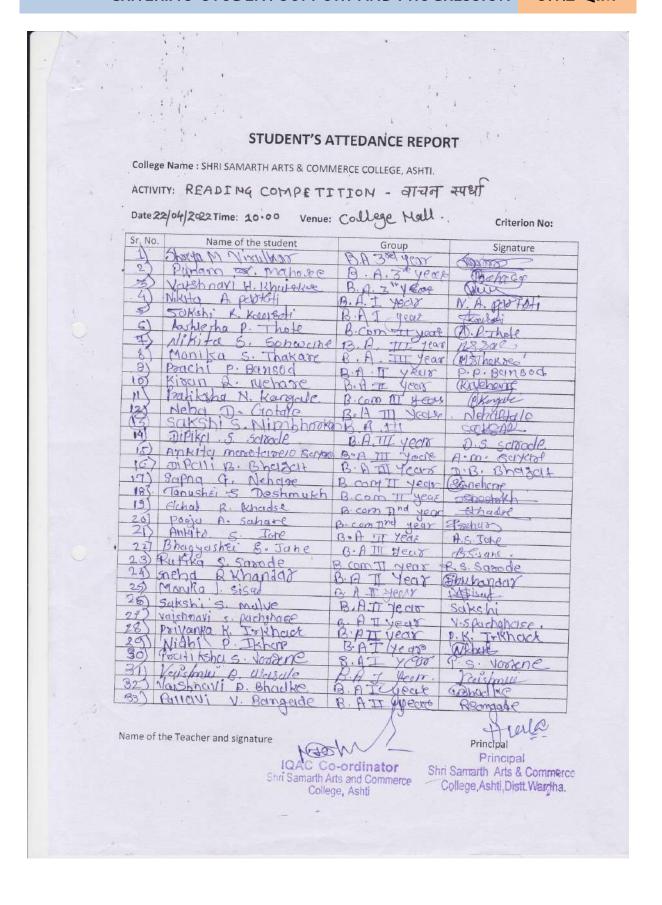

22 April 2022. The theme of this competition was "75 years of Indian Independence". An appeal was made to students to go though the books on India's freedom struggle which are available in the library. The response to competition was good .06 participants were shortlisted to express their thoughts on the books which they have read. Top three participants were given prizes as encouragement.

74 students were present in the programme . Dr. S. M. Gothane, Librarian anchored the programme .

\*\*\*

IQAC Co-ordinator Shri Samarth Arts and Commerce College, Ashti Shri Samarth Arts & Commerce College.Ashti.(Dist.Wardha)



Shri Samarth Shilkshan Prasarak Mandal ,Ashti SHRI SAMARTH ARTS AND COMMERCE COLLEGE, ASHTI

Training Session on Yoga and Surya Namaskar

- \* Report
- Geotagged Photographs



College Name: SHRI SAMARTH ARTS & COMMERCE COLLEGE, ASHTI.

ACTIVITY: READING COMPETITION - वाचन क्पर्धा

Date: 22 04 2022 Time: 10.00 Venue:

Criterion No:

| 1       |                           | 7               | , , , , , , , , , , , , , , , , , , , ,