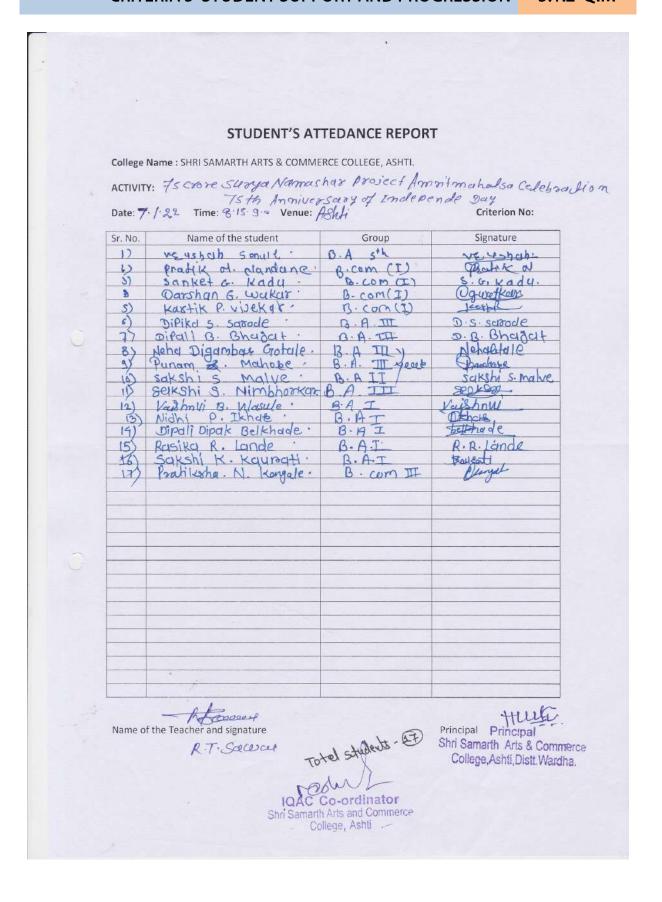

|                |
|         |                            |                 |                |
|         |                            |                 |                |
|         |                            |                 |                |
|         |                            |                 |                |
|         |                            |                 |                |
|         |                            |                 |                |
|         |                            |                 |                |
|         |                            |                 |                |
| 1000    |                            |                 |                |

Principal Principal
Shri Samarth Arts & Commercia College, Ashti, Distt. Wardha.







College Name: SHRI SAMARTH ARTS & COMMERCE COLLEGE, ASHTI.

ACTIVITY: 75 Croves Surya Hamaskar Challenge Project.

Date: 10.01.22 Time: 91030 Venue: Ashli

Criterion No:

| Sr. No. | Name of the student    | Group          | Signature         |
|---------|------------------------|----------------|-------------------|
| 1)      | Punam & Mahake.        | B.A. III yeak  | Preshabe          |
| 2)      | Rasika R. Lande        | B. A. Iveda    | R.R. Lande.       |
| 3)      | Sakshi K. Kautent      | B. A. I year   | * sourceti        |
| W       | Salkshi D. Pendam.     | B. A. J Years  | Salkshi Pendaw    |
| 5)      | Shraddha R. Wunkhade   | . B.A. I year  | & R. Wankhouse    |
| ds      | Jyolsma . Kolomkux     | B.A. I Jear    | J. Kolumkoz       |
| 7)      | Dipali Dipak Belkha