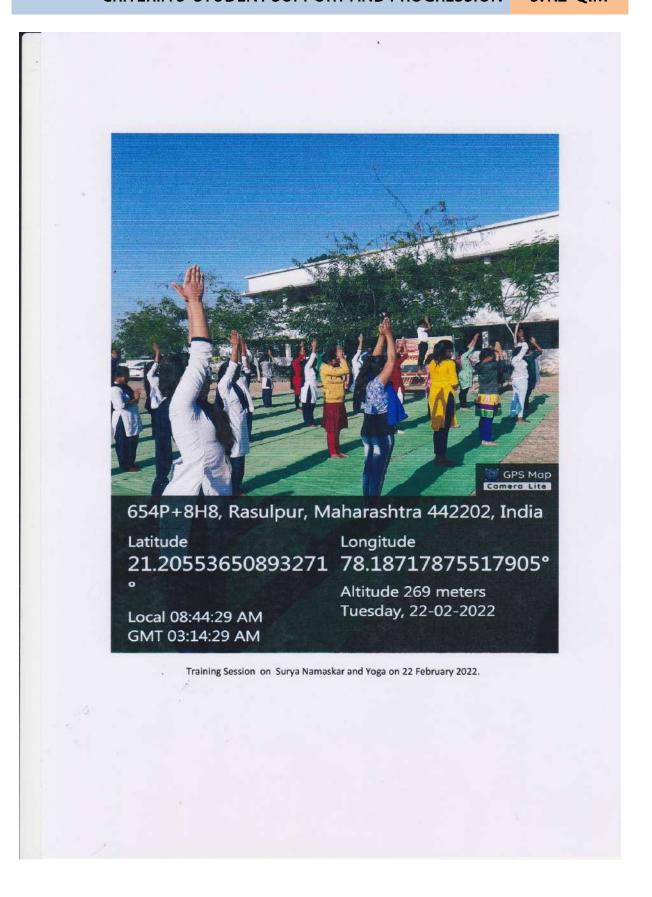

ssor, HVPM College of Physical Education ,Amravati was the resource person. Shri Omprakash Paliwal from HVPM accompanied him as demonstrator. Shri Mandale explained Yogasanas, Pranayam, Sutra Neti, Jal Neti and Suryanamaskar. He further gave hints for better performance of Yoga and advised that it should be practiced under guidance of an expert. Shri Paliwal demonstrated various breathing exercises in view of increasing health issues in post—COVID -19 period.

51students and 12 teachers participated in the workshop. Shri.R.T.Sawai, Director of Physical Education proposed vote of thanks.

Physical Education

The Samarth Arts & Commerce

College Ashu, Dist Wardha

IQAC Co-ordinator Shri Samarth Arts and Commerce College, Ashti Shri Samarth Arts & Commerce College, Ashti, (Dist. Wardha)









Shri Samarth Shilkshan Prasarak Mandal ,Ashti SHRI SAMARTH ARTS AND COMMERCE COLLEGE, ASHTI

Report of Yoga activities to celebrate International Yoga Day 2022 as per UGC Letter

# **List of Supporting Documents**

| Sr.No | Description |  |
|-------|-------------|--|
| 1     | Reports     |  |
| 2     | Photographs |  |



द्यान-विज्ञान विमुक्तये

प्रो. रजनीश जैन सचिव

Prof. Rajnish Jain Secretary



# विश्वविद्यालय अनुदान आयोग University Grants Commission

(शिक्षा मंत्रालय, भारत सरकार) (Ministry of Education, Govt. of India)

बहादुरशाह जफ़र मार्ग, नई दिल्ली-110002 Bahadur Shah Zafar Marg, New Delhi-110002 Ph.: 011-23236288/23239337 Fax : 011-2323 8858 E-mail : secy.ugc@nic.in

25th March, 2022

#### F.No.1-16/2021(Website)

# Subject: International Day of Yoga (IDY) 2022

\*Respected