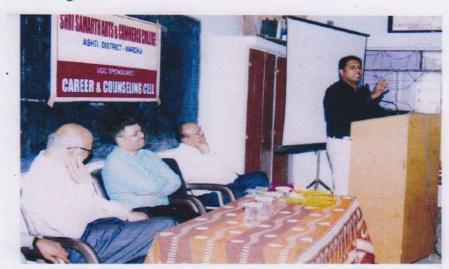

#### Outcomes:

- > Eighty four students and eight teachers participated in the programme.
- The programme made great influence on students.

Career and Counseling of the college organized guest lecture on on 7 September 2017. The resource person Shri Sumant Tekade delivered a lecture on "Chatrapati Shivaji Maharaj and Personality Development" .He elaborated cited many historic events in the life of Shivaji Maharaj and showed how the Great Maratha faced calamities with determination and patience.Shiavji Maharaj is an exceptional example of leadership and organizational skill. He realized his dream of Hindvi Swaraj by inspiring common man in his rule .Shri Tekade also elaborated on role of Jijabai in character building of Shivaji Maharaj .

Principal Dr.H.M.Khanzode expressed that life and work of Shivaji Maharaj sets an ideal of perseverance ,bravery and dedication for generations to come .A student should always be inspired by such ideals,

Shri Y.G.Paylimode anchored the programme and Dr.D.D.Khadgi proposed vote of thanks .

IQAC Co-ordinator Shri Samarth Arts and Commerce College, Ashti

Shri Samarth Arts & Commerce

College.Ashti,(Dist.Wardha)

: Speech by Shri Sumant Tekade on "Chhatrapati Shivaji Maharaj and Personality Development" on 07/9/2017 organized by career and counselling cell:

Report of Activities of Students' Group

| Sr.No | Description |  |
|-------|-------------|--|
| 1     | Report      |  |