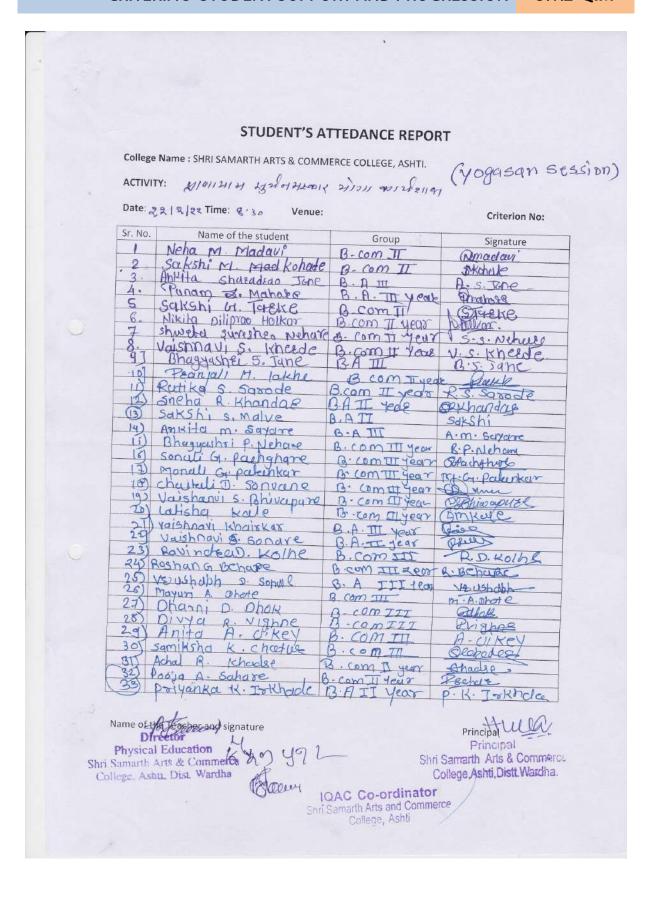

rofessor, HVPM College of Physical Education ,Amravati was the resource person. Shri Omprakash Paliwal from HVPM accompanied him as demonstrator. Shri Mandale explained Yogasanas, Pranayam, Sutra Neti, Jal Neti and Suryanamaskar. He further gave hints for better performance of Yoga and advised that it should be practiced under guidance of an expert. Shri Paliwal demonstrated various breathing exercises in view of increasing health issues in post—COVID -19 period.

51students and 12 teachers participated in the workshop. Shri.R.T.Sawai, Director of Physical Education proposed vote of thanks.

Physical Education

The Samarth Arts & Commerce

College Ashu, Dist Wardha

IQAC Co-ordinator Shri Samarth Arts and Commerce College, Ashti Shri Samarth Arts & Commerce College, Ashti, (Dist. Wardha)









Shri Samarth Shilkshan Prasarak Mandal ,Ashti SHRI SAMARTH ARTS AND COMMERCE COLLEGE, ASHTI

Report of Yoga activities to celebrate International Yoga Day 2022 as per UGC Letter

# **List of Supporting Documents**

| Sr.No | Description |  |
|-------|-------------|--|
| 1     | Reports     |  |
| 2     | Photographs |  |



द्यान-विज्ञान विमुक्तये

प्रो. रजनीश जैन सचिव

Prof. Rajnish Jain Secretary



# विश्वविद्यालय अनुदान आयोग University Grants Commission

(शिक्षा मंत्रालय, भारत सरकार) (Ministry of Education, Govt. of India)

बहादुरशाह जफ़र मार्ग, नई दिल्ली-110002 Bahadur Shah Zafar Marg, New Delhi-110002 Ph.: 011-23236288/23239337 Fax : 011-2323 8858 E-mail : secy.ugc@nic.in

25th March, 2022

#### F.No.1-16/2021(Website)

# Subject: International Day of Yoga (IDY) 2022

\*Respe