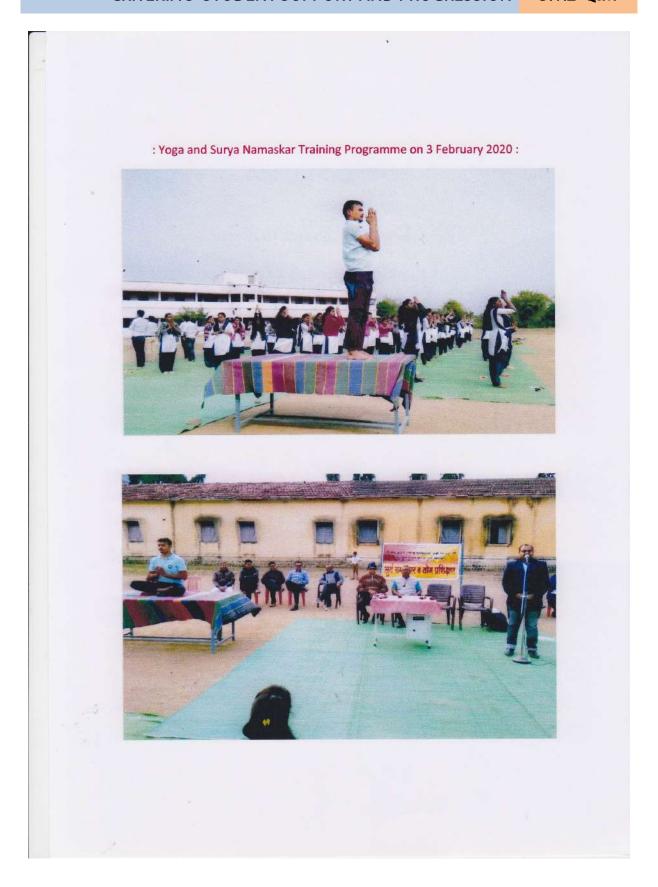

## : List of supporting documents :

| Sr.<br>No | Initiative                                                                                   |
|-----------|----------------------------------------------------------------------------------------------|
| 1         | Report of Speech on" Shivaji Maharaj and<br>Personality Development "                        |
| 2         | Report of Students'Group Activties                                                           |
| 3         | Report of Programme on Yoga and Surya<br>Namaskar                                            |
| 4         | Report of Speech on "Self Realization in<br>Personality Development" by Mrs. Smita<br>Landge |
| 5         | Report of Yoga sessions in the college                                                       |
| 6         | Zep –College magazine                                                                        |
| 7         | Participation of students in Disaster Management Training Camp                               |