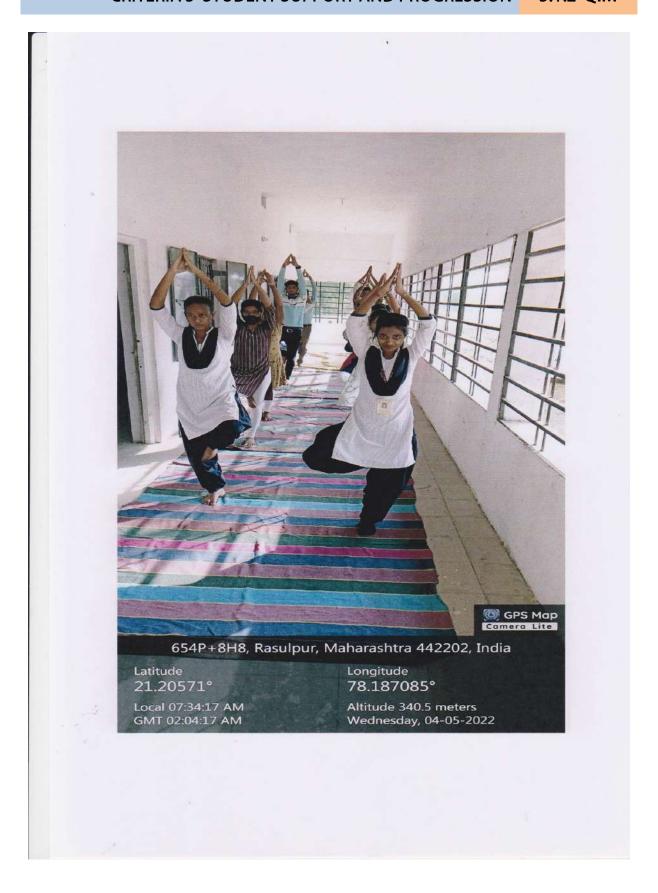

## : List of supporting documents :

| Sr.<br>No | Initiative                                                                                   |
|-----------|----------------------------------------------------------------------------------------------|
| 1         | Report of Speech on" Shivaji Maharaj and<br>Personality Development "                        |
| 2         | Report of Students'Group Activties                                                           |
| 3         | Report of Programme on Yoga and Surya<br>Namaskar                                            |
| 4         | Report of Speech on "Self Realization in<br>Personality Development" by Mrs. Smita<br>Landge |
| 5         | Report of Yoga sessions in the college                                                       |
| 6         | Zep –College magazine                                                                        |
| 7         | Participation of students in Disaster Management Training Camp                               |