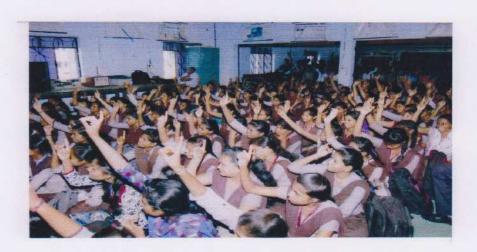

#### Report on Activities for Student's Group

Career and Counseling Cell conducted various activities for student's group throughout year. It aims at creating awareness in the context of competitiveness and promotion of personal development among students. In order to promote competitiveness among students, Career and Counseling cell conducted session for student's group in 2017-18 in the college.

Students who secured marks 40% and above in the test were selected and performed activities under student's group. Total twenty sessions were conducted for student's group. Dr. Hemant Khanzode, Principal of the college and Coordinator of the cell engaged session and guided students on a learning skill and personal development in the session.

Activities for student's group as compilation and presentation of weekly information, discussion on Union Budget: 2018-19, Government of India, group discussion and presentation on selected topics, chart presentation, reading comprehension, quiz, World War II and time analysis, article display on notice board, review of literature (Encyclopedia and Marathi Vishwakosh), memory retention, session delivered by resource person on quantitative aptitude, personality development and use of ICT in education, interpretation analysis of collected information etc.were performed by participants. The details of activity are shown in Table 1.2.