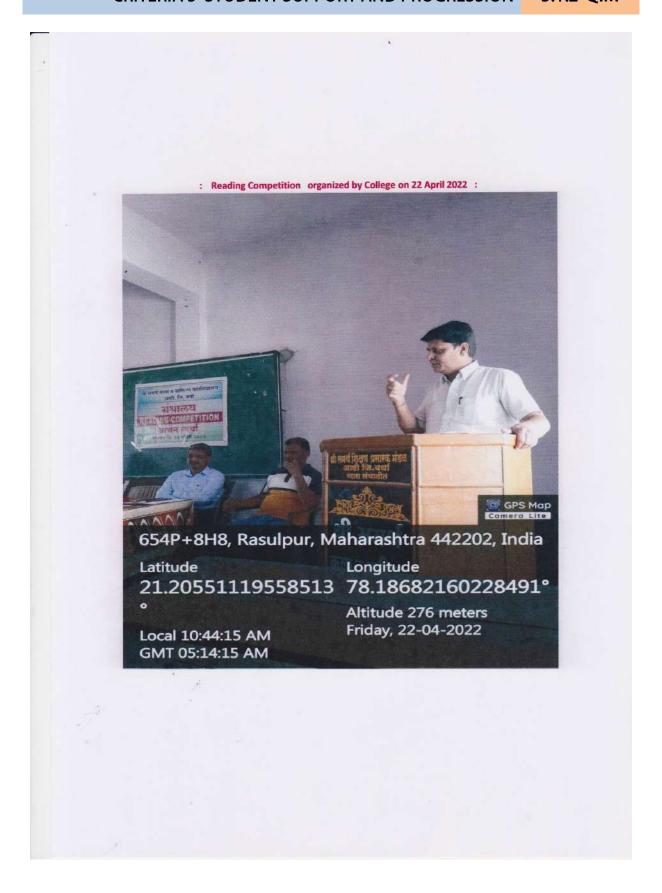

nd extensive reading in life as it takes them to path of success.

As an effort to attract the students towards books, Library in the college organized a reading competition on 22 April 2022. The theme of this competition was "75 years of Indian Independence". An appeal was made to students to go though the books on India's freedom struggle which are available in the library. The response to competition was good .06 participants were shortlisted to express their thoughts on the books which they have read. Top three participants were given prizes as encouragement.

74 students were present in the programme . Dr. S. M. Gothane, Librarian anchored the programme .

\*\*\*

IQAC Co-ordinator Shri Samarth Arts and Commerce College, Ashti Shri Samarth Arts & Commerce College.Ashti.(Dist.Wardha)



Shri Samarth Shilkshan Prasarak Mandal ,Ashti SHRI SAMARTH ARTS AND COMMERCE COLLEGE, ASHTI

Training Session on Yoga and Surya Namaskar

- \* Report
- Geotagged Photographs



College Name: SHRI SAMARTH ARTS & COMMERCE COLLEGE, ASHTI.

ACTIVITY: READING COMPETITION - वाचन क्पर्धा

Date: 22 04 2022 Time: 10.00 Venue:

Criterion No:

| 1       |                           | 7               | , , , , , , , , , , , , , , , , , , , ,