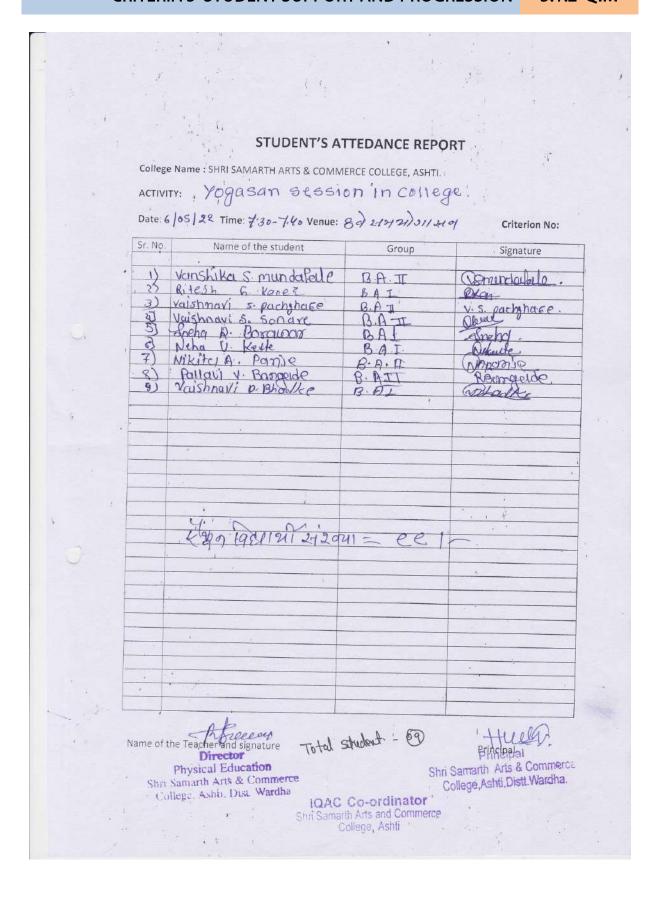

## : List of supporting documents :

| Sr.<br>No | Initiative                                                                                   |
|-----------|----------------------------------------------------------------------------------------------|
| 1         | Report of Speech on" Shivaji Maharaj and<br>Personality Development "                        |
| 2         | Report of Students'Group Activties                                                           |
| 3         | Report of Programme on Yoga and Surya<br>Namaskar                                            |
| 4         | Report of Speech on "Self Realization in<br>Personality Development" by Mrs. Smita<br>Landge |
| 5         | Report of Yoga sessions in the college                                                       |
| 6         | Zep –College magazine                                                                        |
| 7         | Participation of students in Disaster Management Training Camp                               |