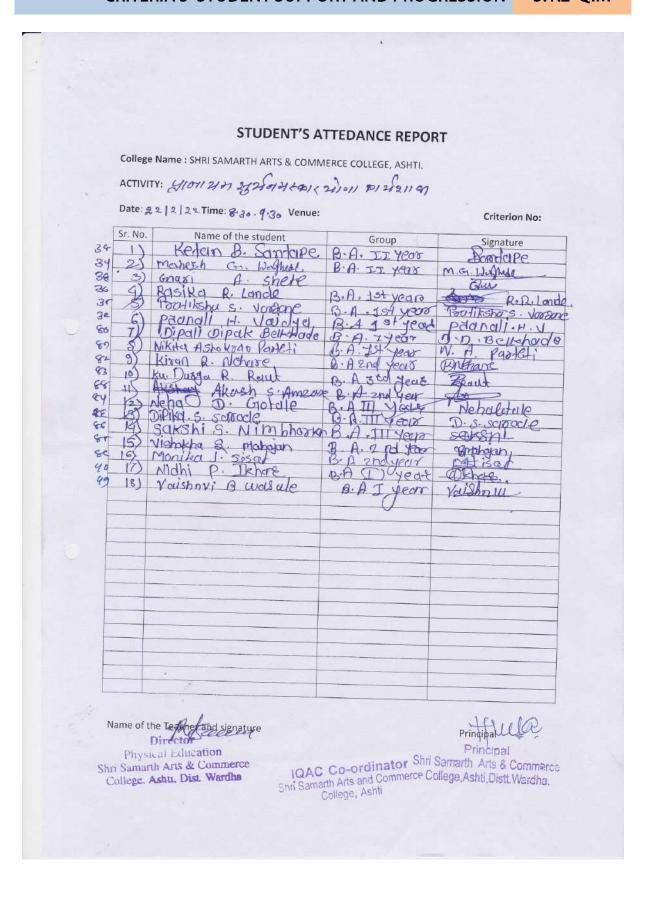

fessor, HVPM College of Physical Education ,Amravati was the resource person. Shri Omprakash Paliwal from HVPM accompanied him as demonstrator. Shri Mandale explained Yogasanas, Pranayam, Sutra Neti, Jal Neti and Suryanamaskar. He further gave hints for better performance of Yoga and advised that it should be practiced under guidance of an expert. Shri Paliwal demonstrated various breathing exercises in view of increasing health issues in post—COVID -19 period.

51students and 12 teachers participated in the workshop. Shri.R.T.Sawai, Director of Physical Education proposed vote of thanks.

Physical Education

The Samarth Arts & Commerce

College Ashu, Dist Wardha

IQAC Co-ordinator Shri Samarth Arts and Commerce College, Ashti Shri Samarth Arts & Commerce College, Ashti, (Dist. Wardha)









Shri Samarth Shilkshan Prasarak Mandal ,Ashti SHRI SAMARTH ARTS AND COMMERCE COLLEGE, ASHTI

Report of Yoga activities to celebrate International Yoga Day 2022 as per UGC Letter

# **List of Supporting Documents**

| Sr.No | Description |  |
|-------|-------------|--|
| 1     | Reports     |  |
| 2     | Photographs |  |



द्यान-विज्ञान विमुक्तये

प्रो. रजनीश जैन सचिव

Prof. Rajnish Jain Secretary



# विश्वविद्यालय अनुदान आयोग University Grants Commission

(शिक्षा मंत्रालय, भारत सरकार) (Ministry of Education, Govt. of India)

बहादुरशाह जफ़र मार्ग, नई दिल्ली-110002 Bahadur Shah Zafar Marg, New Delhi-110002 Ph.: 011-23236288/23239337 Fax : 011-2323 8858 E-mail : secy.ugc@nic.in

25th March, 2022

#### F.No.1-16/2021(Website)

# Subject: International Day of Yoga (IDY) 2022

\*Respect