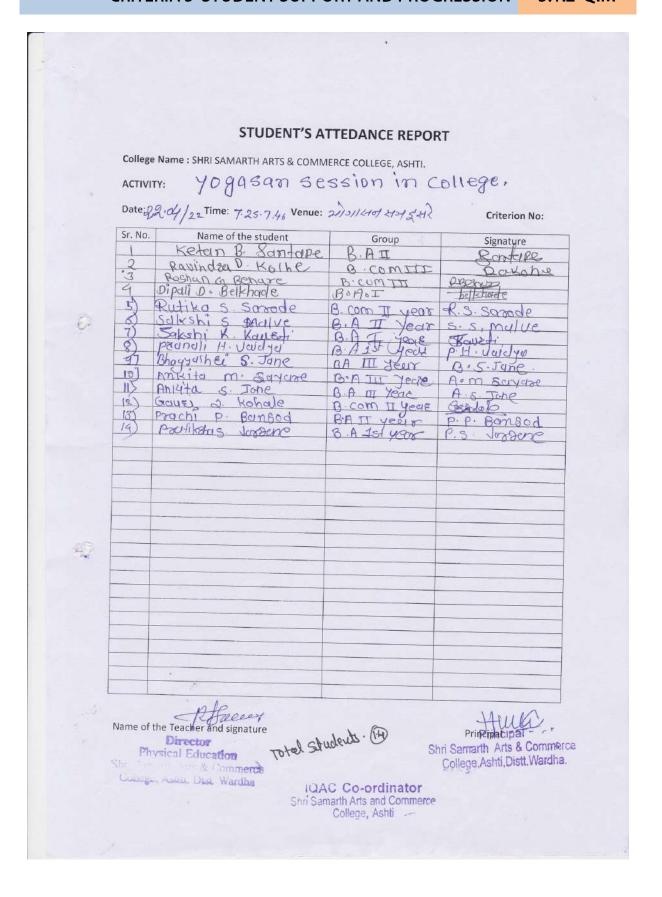

## : List of supporting documents :

| Sr.<br>No | Initiative                                                                                   |
|-----------|----------------------------------------------------------------------------------------------|
| 1         | Report of Speech on" Shivaji Maharaj and<br>Personality Development "                        |
| 2         | Report of Students'Group Activties                                                           |
| 3         | Report of Programme on Yoga and Surya<br>Namaskar                                            |
| 4         | Report of Speech on "Self Realization in<br>Personality Development" by Mrs. Smita<br>Landge |
| 5         | Report of Yoga sessions in the college                                                       |
| 6         | Zep –College magazine                                                                        |
| 7         | Participation of students in Disaster Management Training Camp                               |