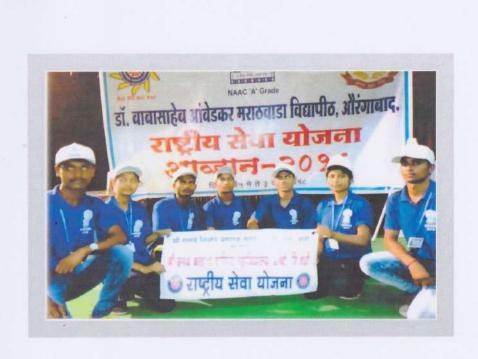

## : List of supporting documents :

| Sr.<br>No | Initiative                                                                                   |
|-----------|----------------------------------------------------------------------------------------------|
| 1         | Report of Speech on" Shivaji Maharaj and<br>Personality Development "                        |
| 2         | Report of Students'Group Activties                                                           |
| 3         | Report of Programme on Yoga and Surya<br>Namaskar                                            |
| 4         | Report of Speech on "Self Realization in<br>Personality Development" by Mrs. Smita<br>Landge |
| 5         | Report of Yoga sessions in the college                                                       |
| 6         | Zep –College magazine                                                                        |
| 7         | Participation of students in Disaster Management Training Camp                               |