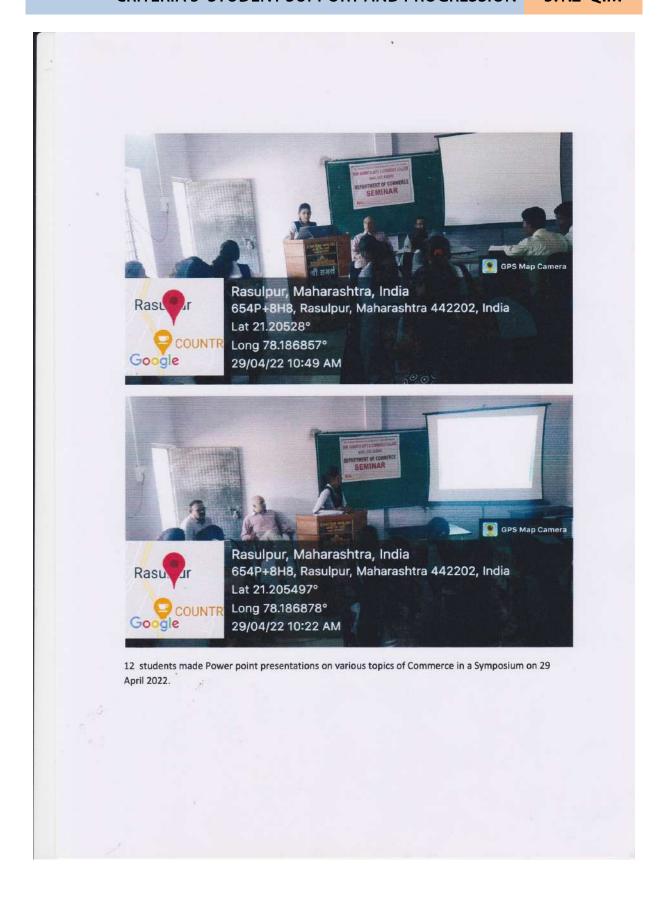

B.Com.II Sem. | n. Bank-Customer Relations           |     |
| 7          | Ku.Radhika H.Kadu    | B.Com.III Sem |                                      |     |
| 8          | Ravindra D.Kolhe     | B.Com.III Sem | Privatization and Economic Reforms   |     |
| 9          | Ku. Vaishnavi Dorge  | B.Com.II Sem  | Sustainable Consumption              |     |
| 10         | Ku.vaishnavi V.Sable | B.Com.III Sem |                                      |     |
| 11         | Ku.Juhi G.Bharati    | B.Com.III Sem | Globalization                        |     |

85 Students were present in the symposium. Dr. P. M. Jadhao, Associate Professor of Commerce proposed vote of thanks.

IQAC Co-ordinator

Shri Samarth Arts and Commerce College, Ashti Shri Samarth Arts & Commerce College Ashti (Dist. Wardha)



Shri Samarth Shilkshan Prasarak Mandal ,Ashti SHRI SAMARTH ARTS AND COMMERCE COLLEGE, ASHTI

> Workshop on "General Ability and Quantitative Aptitude

- \* Report
- Geotagged Photograph

# SHRI SAMARTH ARTS AND COMMERCE COLLEGE, ASHTI BRIEF REPORT ABOUT THE ACTIVITY

TOPIC/SUBJECT OF THE ACTIVITY: "Workshop on "General Ability and Quantitative Aptitude"

#### Name

### Objectives:

- > To prepare students who appeared for NEAT examination .
- > To create awareness in students to appear for competitive examinations

### Outcomes:

> 35 students participated in the workshop.

The college makes effort that students should appear for various competitive examinations that are held by many agencies. The career and counseling cell of the college encouraged and appealed all students to appear fo