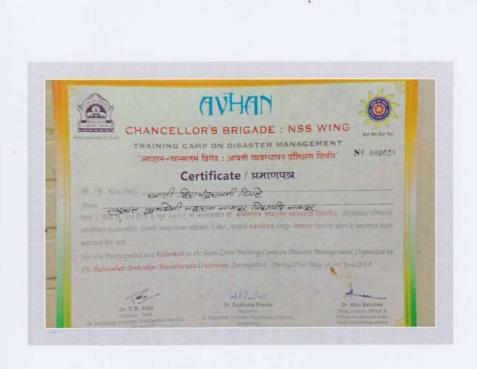

## : List of supporting documents :

| Sr.<br>No | Initiative                                                                                   |
|-----------|----------------------------------------------------------------------------------------------|
| 1         | Report of Speech on" Shivaji Maharaj and<br>Personality Development "                        |
| 2         | Report of Students'Group Activties                                                           |
| 3         | Report of Programme on Yoga and Surya<br>Namaskar                                            |
| 4         | Report of Speech on "Self Realization in<br>Personality Development" by Mrs. Smita<br>Landge |
| 5         | Report of Yoga sessions in the college                                                       |
| 6         | Zep –College magazine                                                                        |
| 7         | Participation of students in Disaster Management Training Camp                               |