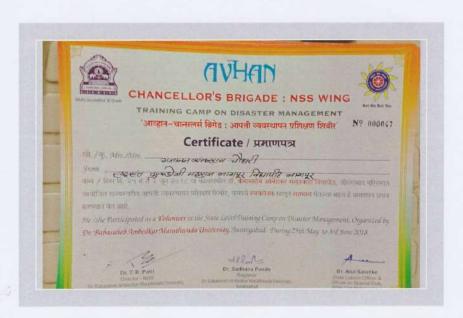

## : List of supporting documents :

| Sr.<br>No | Initiative                                                                                   |
|-----------|----------------------------------------------------------------------------------------------|
| 1         | Report of Speech on" Shivaji Maharaj and<br>Personality Development "                        |
| 2         | Report of Students'Group Activties                                                           |
| 3         | Report of Programme on Yoga and Surya<br>Namaskar                                            |
| 4         | Report of Speech on "Self Realization in<br>Personality Development" by Mrs. Smita<br>Landge |
| 5         | Report of Yoga sessions in the college                                                       |
| 6         | Zep –College magazine                                                                        |
| 7         | Participation of students in Disaster Management Training Camp                               |