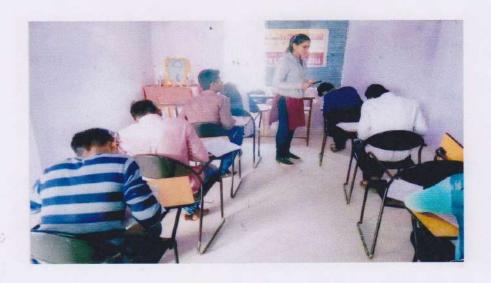

#### Report on Activities for Student's Group

Career and Counseling Cell conducted various activities for student's group throughout year. It aims at creating awareness in the context of competitiveness and promotion of personal development among students. In order to promote competitiveness among students, Career and Counseling cell conducted session for student's group in 2017-18 in the college.

Students who secured marks 40% and above in the test were selected and performed activities under student's group. Total twenty sessions were conducted for student's group. Dr. Hemant Khanzode, Principal of the college and Coordinator of the cell engaged session and guided students on a learning skill and personal development in the session.