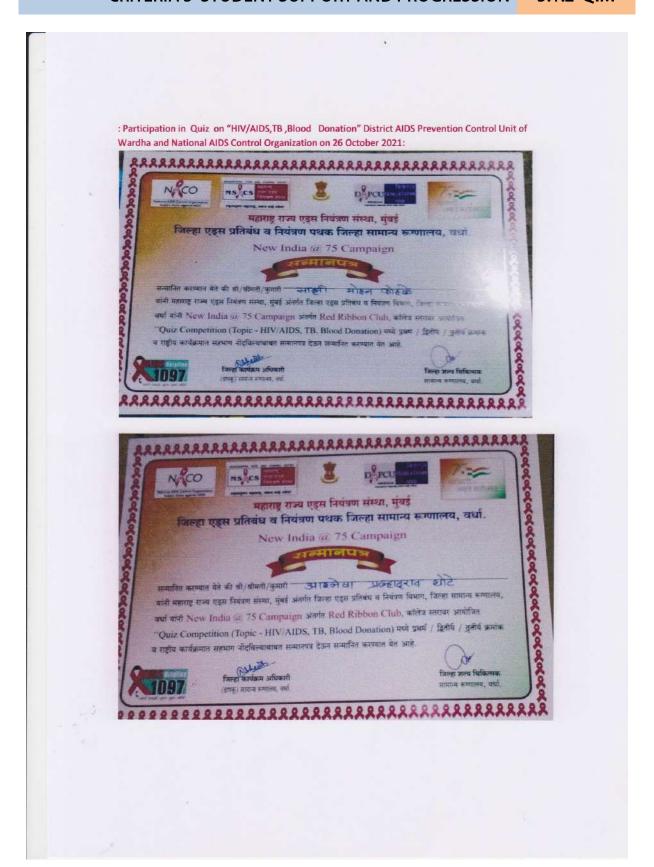

ts to spread awareness about the remedies to prevent the spread of AIDS. Various means are used to create awareness among people about the causes ,remedy and prevention of AIDS.

As a part of these efforts, District AIDS Prevention Control Unit of Wardha and National AIDS Control Organization jointly organized a quiz for college students at District General Hospital, Wardha on 26 October 2021. Theme of the quiz was "HIV/AIDS,TB and Blood Donation". Our college sent two girl students to participate in the quiz . They were (1) Ku.Sakshi Kohale (B.Com III Sem ) and (2) Ku. Ashlesha Thote (B.Com III Sem )

The quiz provided an opportunity to these students to learn about issues public health.

\*\*\*

IQAC Co-ordinator Shri Samarth Arts and Commerce College, Ashti College.Ashti,(Dist.Wardha)



Shri Samarth Shilkshan Prasarak Mandal ,Ashti
SHRI SAMARTH ARTS AND COMMERCE COLLEGE , ASHTI

Chart presentation by students to mark 75<sup>th</sup>
Anniversary of India's independence

- Report
- Geotagged Photographs

TOPIC/SUBJECT OF THE ACTIVITY: Chart presentation by Students to mark 75<sup>th</sup>
Anniversary of India's independence

### Objectives:

- > To promote students to explore the history of Indian freedom struggle
- > To inculcate a sense pride and patriotism in them

### Outcomes:

26 students participated in presentation of the charts on Indian national heroes.

2021-22 was celebrated as 75<sup>th</sup> year of India's independence throughout the nation and abroad with fervor and patriotism. The college also organized many events to mark the occasion. The Deptt. of Hist