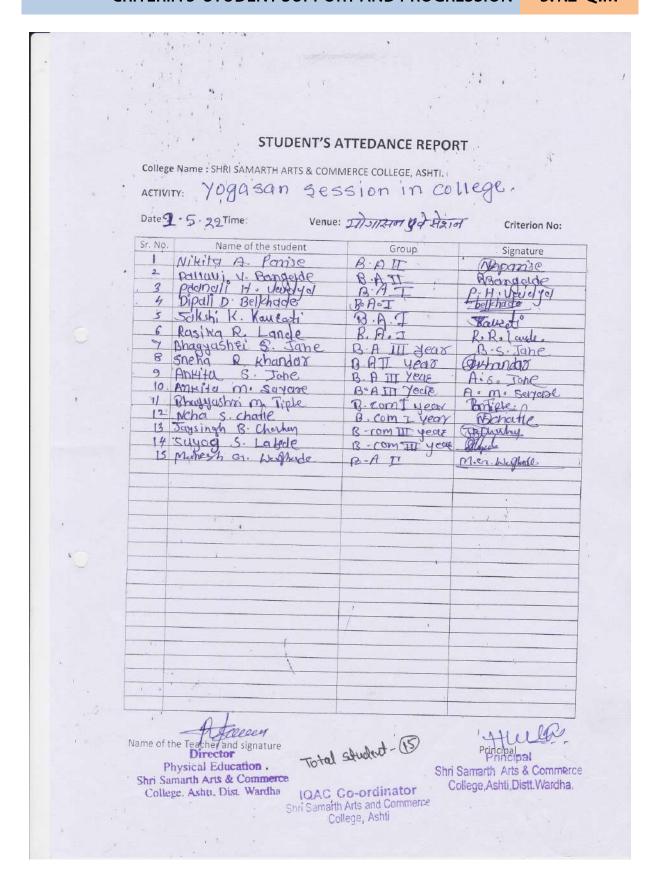

## : List of supporting documents :

| Sr.<br>No | Initiative                                                                                   |
|-----------|----------------------------------------------------------------------------------------------|
| 1         | Report of Speech on" Shivaji Maharaj and<br>Personality Development "                        |
| 2         | Report of Students'Group Activties                                                           |
| 3         | Report of Programme on Yoga and Surya<br>Namaskar                                            |
| 4         | Report of Speech on "Self Realization in<br>Personality Development" by Mrs. Smita<br>Landge |
| 5         | Report of Yoga sessions in the college                                                       |
| 6         | Zep –College magazine                                                                        |
| 7         | Participation of students in Disaster Management Training Camp                               |