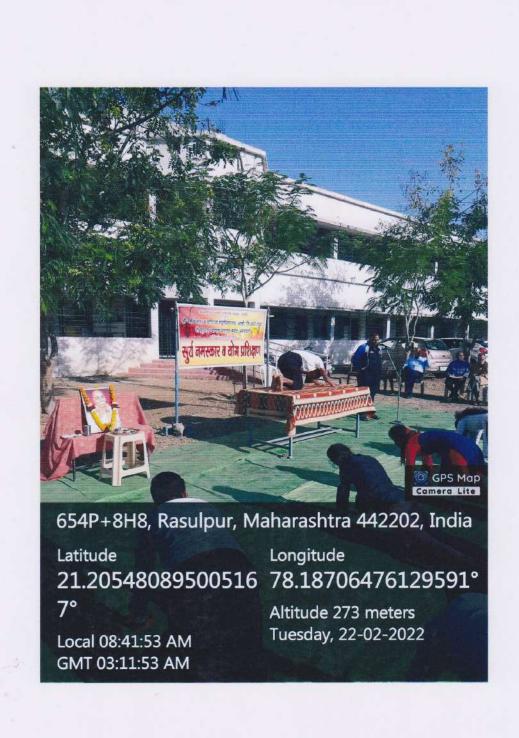

or, HVPM College of Physical Education ,Amravati was the resource person. Shri Omprakash Paliwal from HVPM accompanied him as demonstrator. Shri Mandale explained Yogasanas, Pranayam, Sutra Neti, Jal Neti and Suryanamaskar. He further gave hints for better performance of Yoga and advised that it should be practiced under guidance of an expert. Shri Paliwal demonstrated various breathing exercises in view of increasing health issues in post—COVID -19 period.

51students and 12 teachers participated in the workshop. Shri.R.T.Sawai, Director of Physical Education proposed vote of thanks.

Physical Education

The Samarth Arts & Commerce

College Ashu, Dist Wardha

IQAC Co-ordinator Shri Samarth Arts and Commerce College, Ashti Shri Samarth Arts & Commerce College, Ashti, (Dist. Wardha)









Shri Samarth Shilkshan Prasarak Mandal ,Ashti SHRI SAMARTH ARTS AND COMMERCE COLLEGE, ASHTI

Report of Yoga activities to celebrate International Yoga Day 2022 as per UGC Letter

# **List of Supporting Documents**

| Sr.No | Description |  |
|-------|-------------|--|
| 1     | Reports     |  |
| 2     | Photographs |  |



द्यान-विज्ञान विमुक्तये

प्रो. रजनीश जैन सचिव

Prof. Rajnish Jain Secretary



# विश्वविद्यालय अनुदान आयोग University Grants Commission

(शिक्षा मंत्रालय, भारत सरकार) (Ministry of Education, Govt. of India)

बहादुरशाह जफ़र मार्ग, नई दिल्ली-110002 Bahadur Shah Zafar Marg, New Delhi-110002 Ph.: 011-23236288/23239337 Fax : 011-2323 8858 E-mail : secy.ugc@nic.in

25th March, 2022

#### F.No.1-16/2021(Website)

# Subject: International Day of Yoga (IDY) 2022

\*Respected M